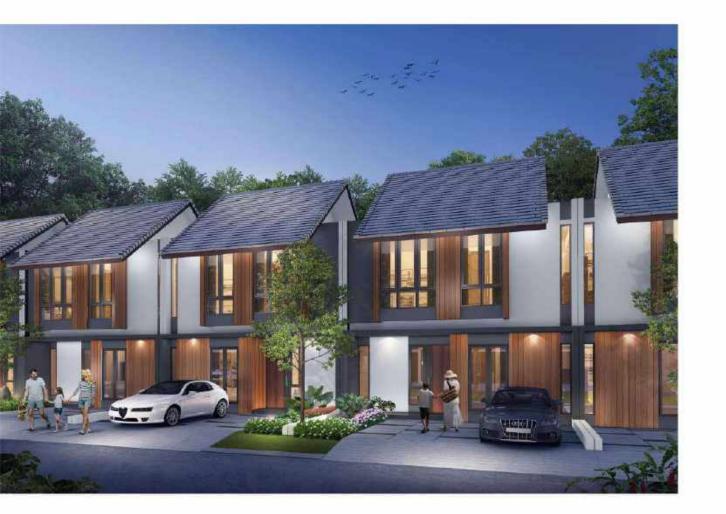

### Zivanca

Desain Zivanca mengadopsi Arsitektur Modern Tropis yang teduh, memadukan unsur alam (tekstur kayu) dengan bidang dinding monokromatik dalam komposisi materialnya, diperkuat dengan bentuk atap pelana simple yang memberi naungan terhadap iklim tropis.