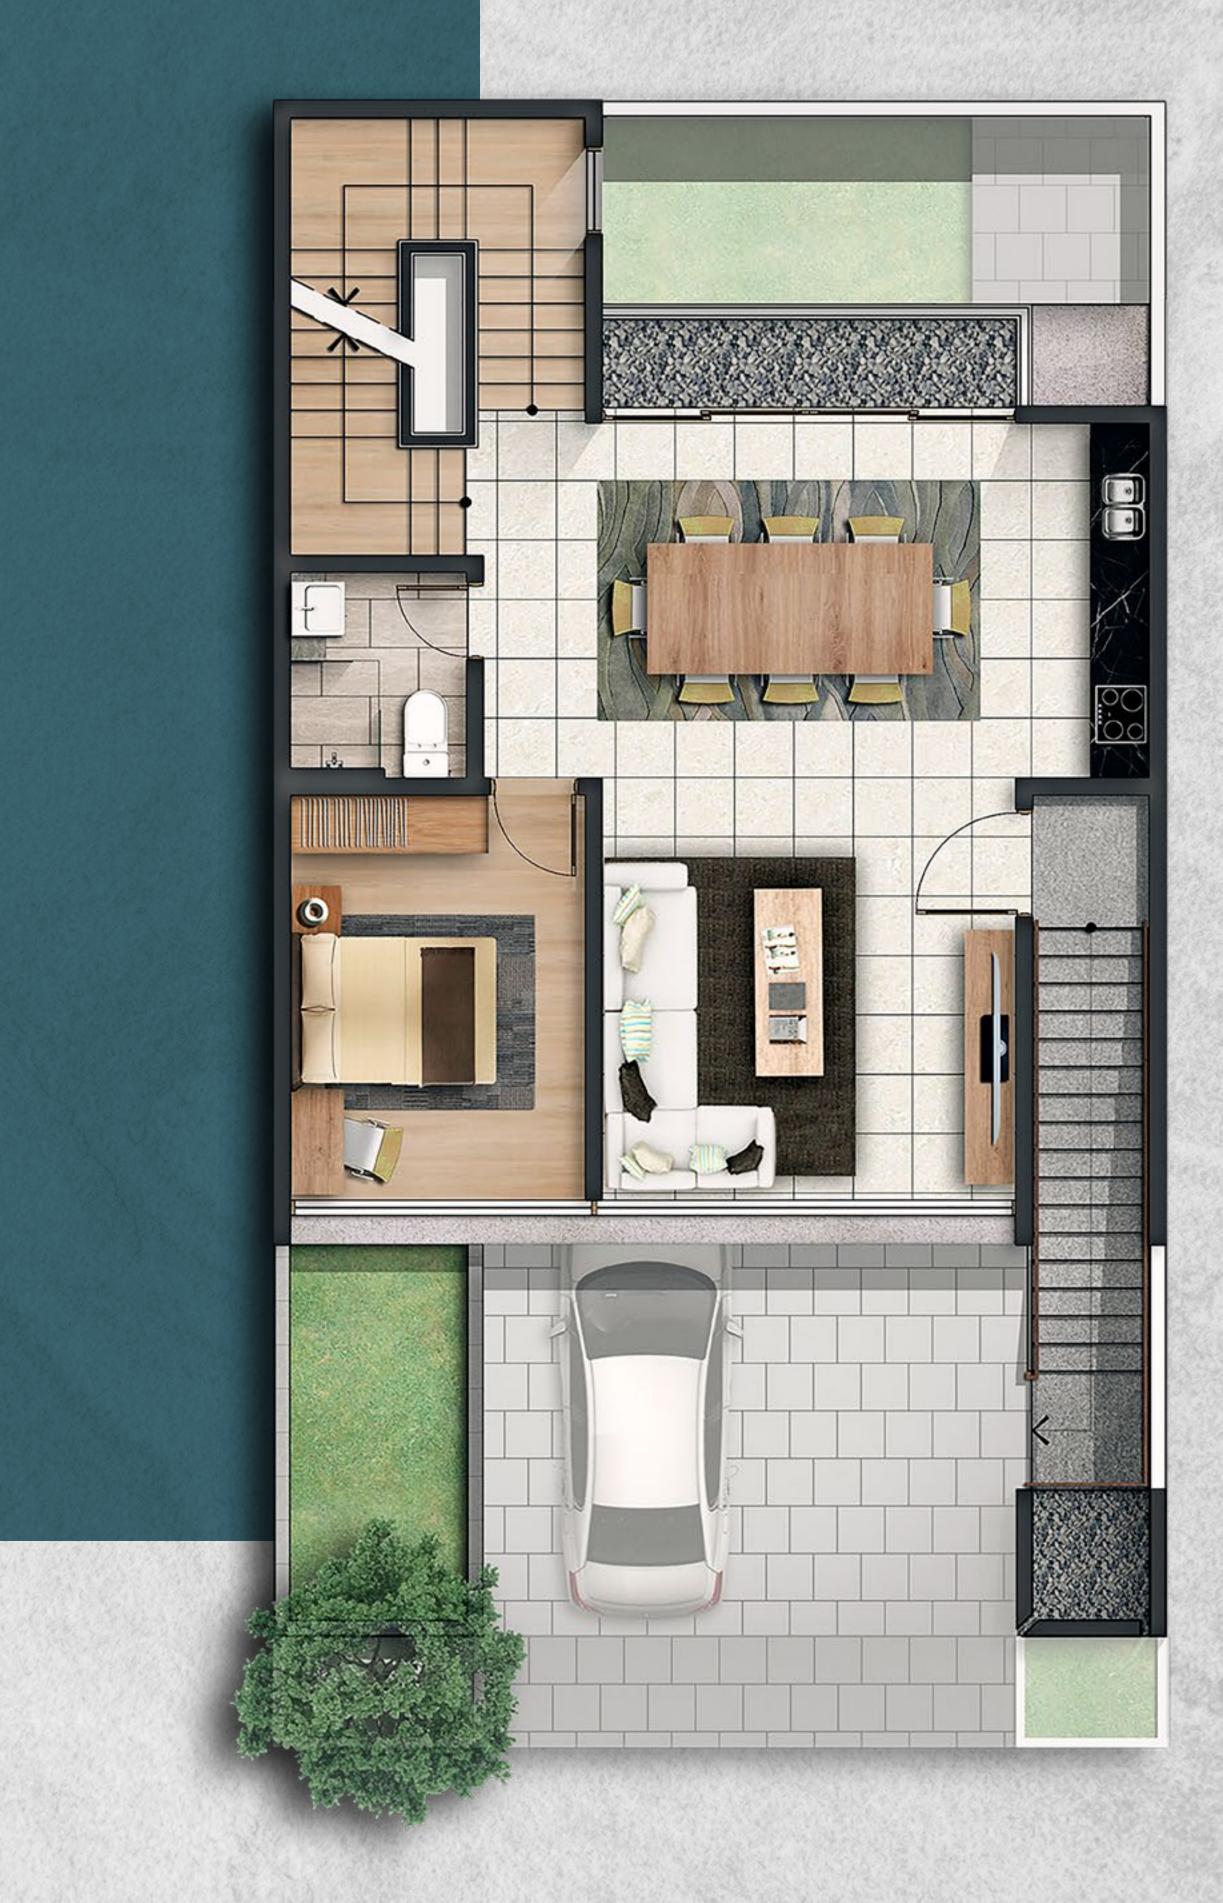

## **GROUND FLOOR**

LAND SIZE: 139.5 M<sup>2</sup> Building Size: 263 M<sup>2</sup>

LAND SIZE: 139.5 M<sup>2</sup> Building Size: 263 M<sup>2</sup>