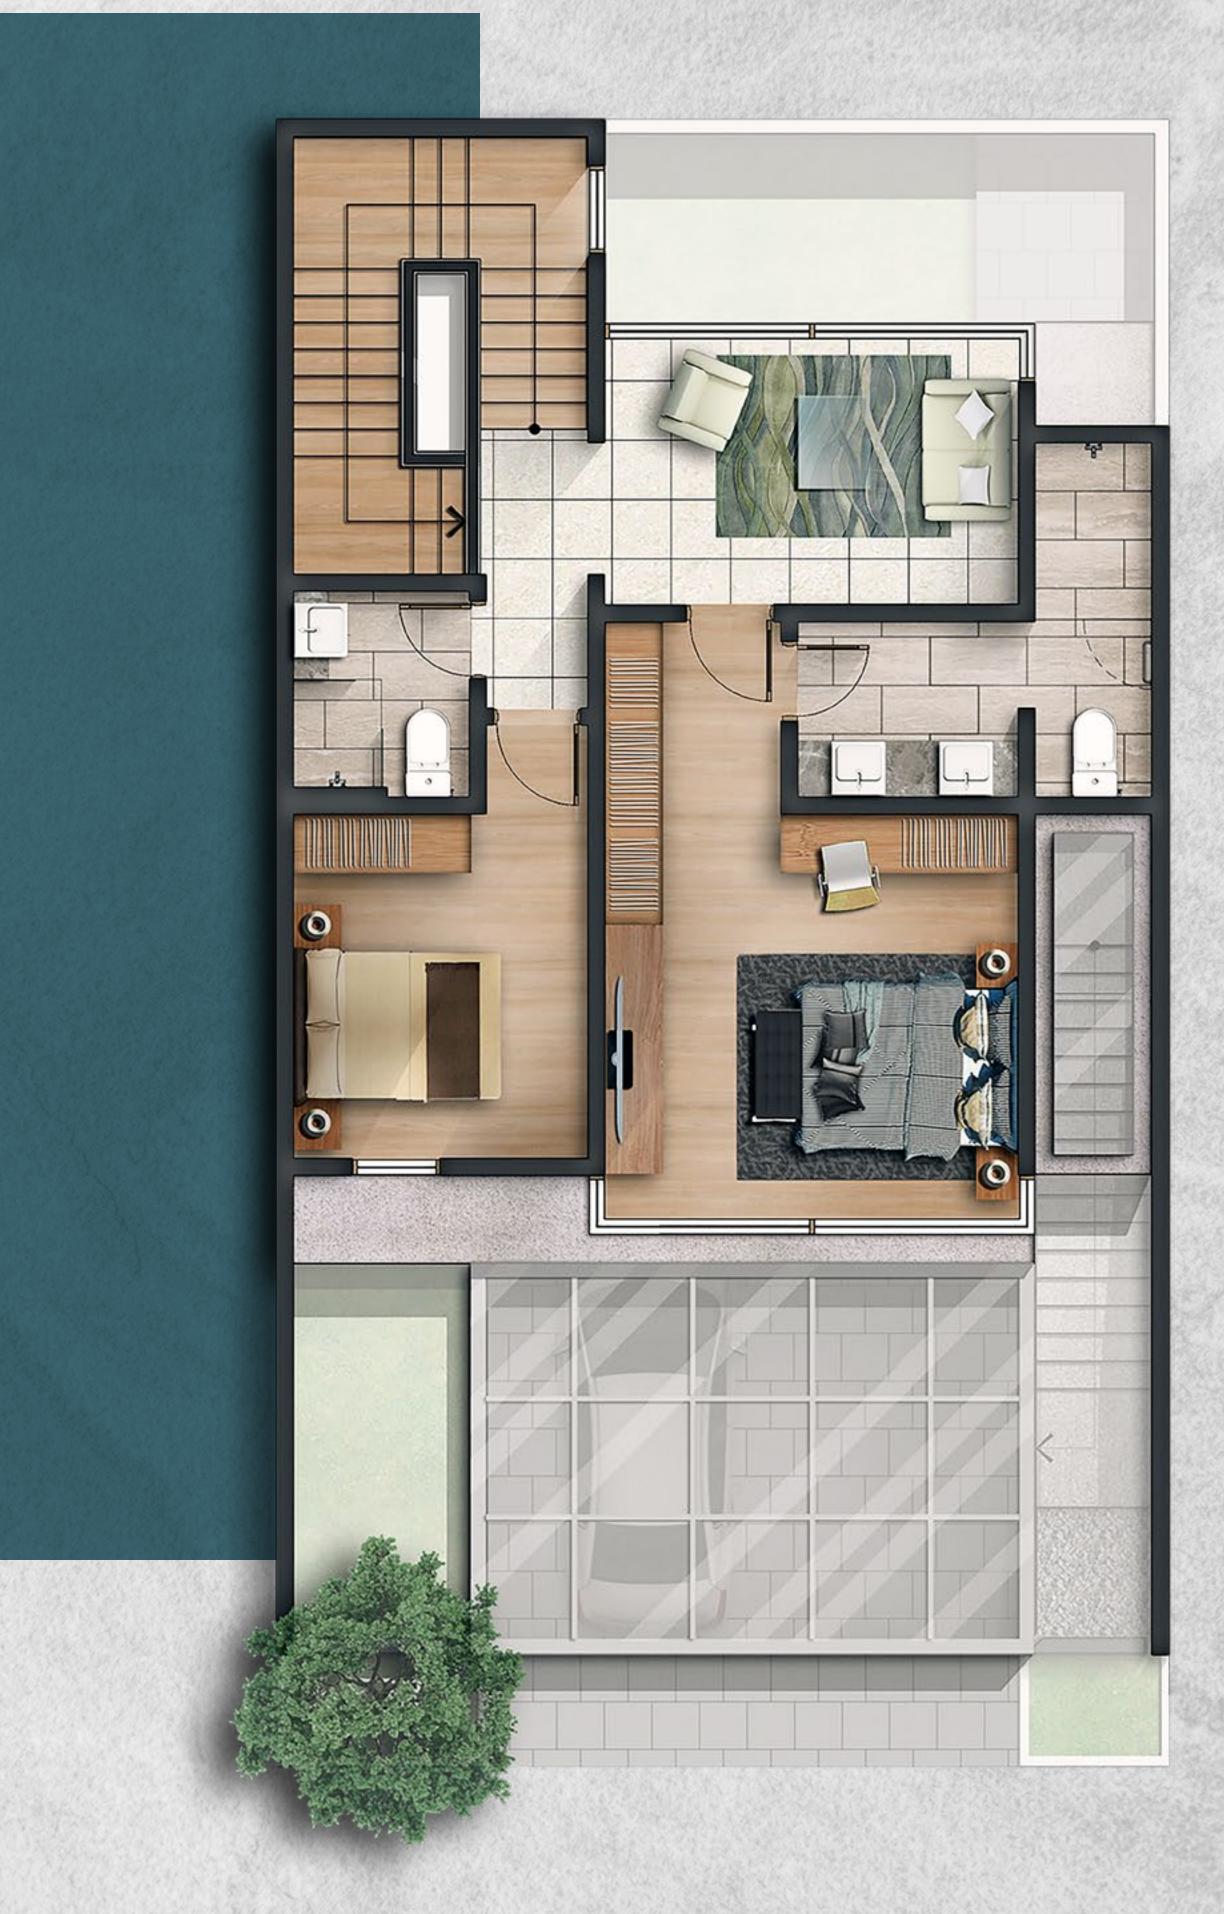

### 2<sup>ND</sup> FLOOR

LAND SIZE: 139.5 M<sup>2</sup> Building Size: 263 M<sup>2</sup>