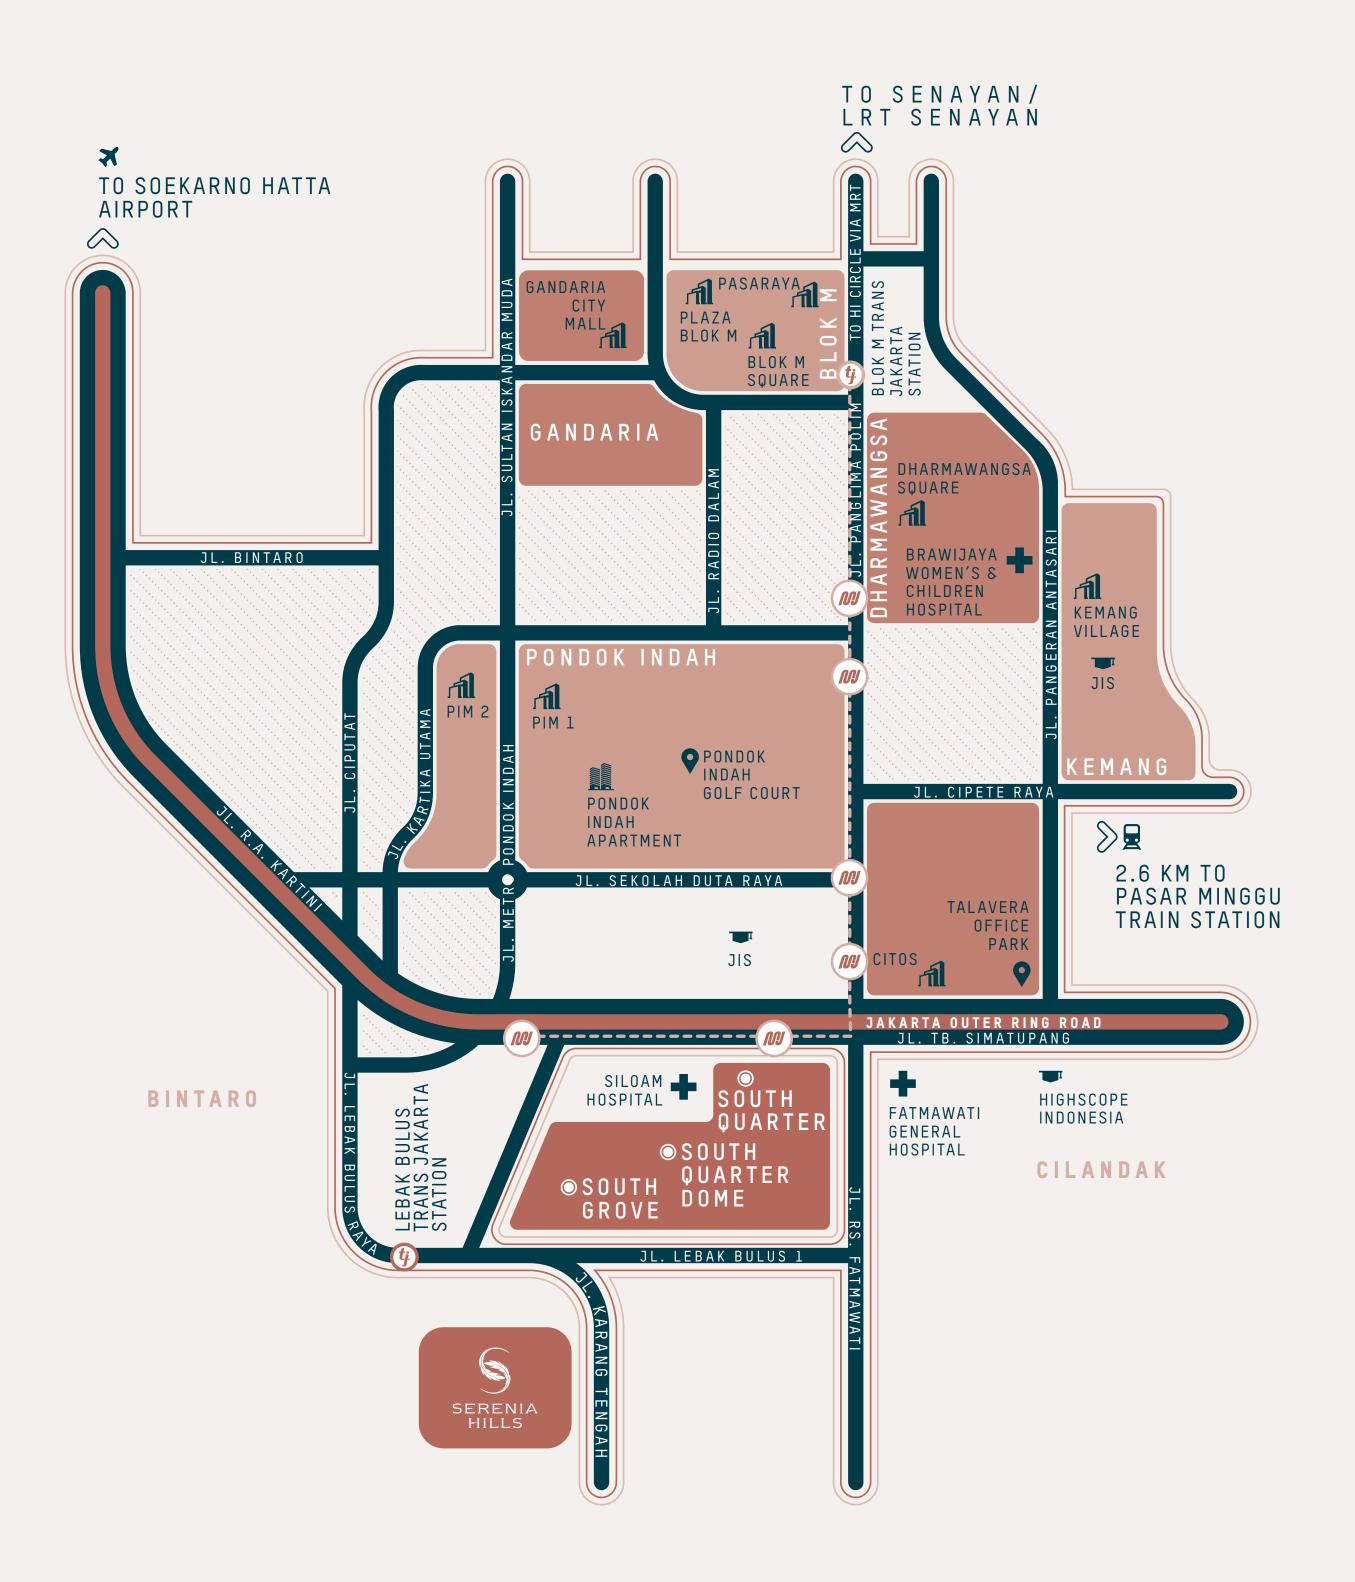

Carefully Designed Living Spaces, connected to the best of the city.

> The South Jakarta lifestyle offers residents the amenities and services needed for a fulfilling and balanced existence: complementing the challenges of the city's dynamic energy. This cosmopolitan neighbourhood allows convenient access to host

of activities, from leisure to retail, to social and educational.

Lebak Bulus is known as one of the greenest neighbourhoods of the city, with spacious housing options and convenient access to international schools and healthcare, shopping and lifestyle amenities, and easy access to the airport and other parts of the city via the Jakarta Outer Ring Road.