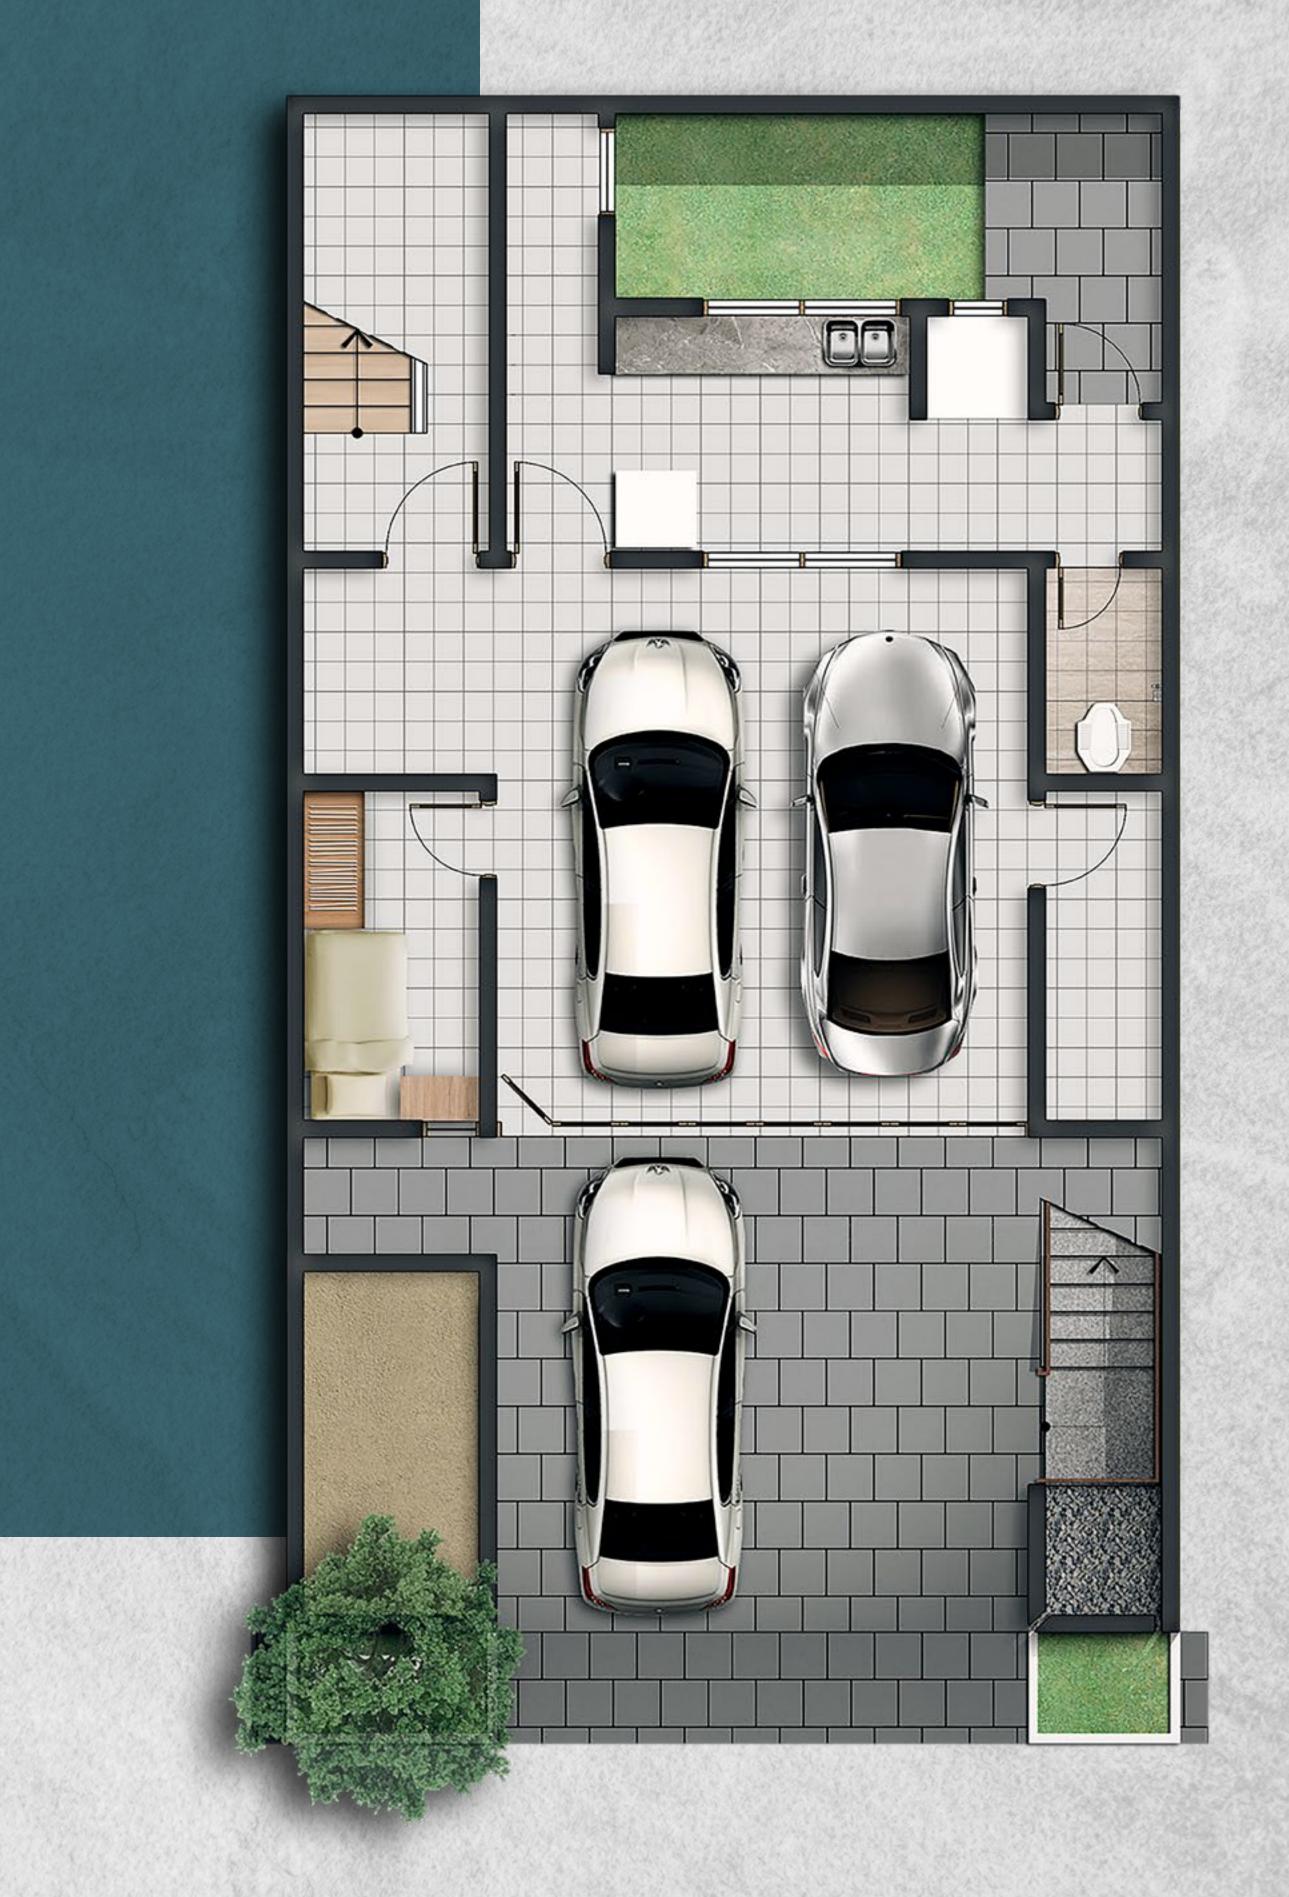

## **GROUND FLOOR**

LAND SIZE: 139.5 M<sup>2</sup> Building Size: 263 M<sup>2</sup>

LAND SIZE: 139.5 M<sup>2</sup> Building Size: 263 M<sup>2</sup>

### 2<sup>ND</sup> FLOOR

LAND SIZE: 139.5 M<sup>2</sup> Building Size: 263 M<sup>2</sup>