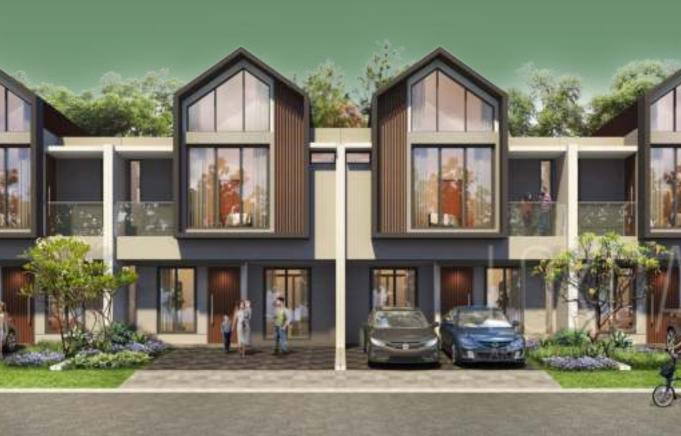

### **SPESIFIAKSI TEKNIS**

#### **FINISHING**

Lantai Dalam : Homogeneous Tile

Lantai Carport : Keramik
Lantai Kamar Mandi : Keramik
Dinding kamar Mandi Utama : Keramik
Dinding kamar Mandi : Keramik
Teras : Keramik

Dinding Luar : Cat Weathershield

Dinding Dalam : Cat Emulsion

Kusen Jendela & Pintu : Aluminium (eksterior). Kayu Fabrikasi (interior)

Daun Pintu Utama : Kayu Solid Fabrikasi
Daun Pintu Kamar : Kayu Fabrikasi
Penutup Atap : Atap Metal

**STRUKTUR** 

Pondasi : Mini Pile

Struktur Atas : Dinding Bata Ringan, Beton Bertulang

**INSTALASI** 

Air Bersih : PAM Bintaro Jaya Septik Tank : BIO Tech Septic Tank

Listrik : 2200 VA





# 















Lantai 2

















Lantai 1



Lantai 2



NORDIC 6x12























Lantai 1



Lantai 2



Lantai 1



Lantai