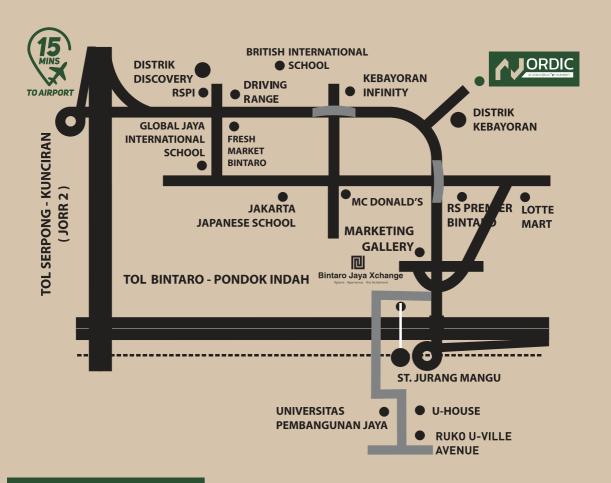

AKSI TEKNIS**

#### **FINISHING**

Lantai Dalam : Homogeneous Tile

Lantai Carport : Keramik
Lantai Kamar Mandi : Keramik
Dinding kamar Mandi Utama : Keramik
Dinding kamar Mandi : Keramik
Teras : Keramik

Dinding Luar : Cat Weathershield

Dinding Dalam : Cat Emulsion

Kusen Jendela & Pintu : Aluminium (eksterior). Kayu Fabrikasi (interior)

Daun Pintu Utama : Kayu Solid Fabrikasi
Daun Pintu Kamar : Kayu Fabrikasi
Penutup Atap : Atap Metal

**STRUKTUR** 

Pondasi : Mini Pile

Struktur Atas : Dinding Bata Ringan, Beton Bertulang

**INSTALASI** 

Air Bersih : PAM Bintaro Jaya Septik Tank : BIO Tech Septic Tank

Listrik : 2200 VA





# 















Lantai 2

















Lantai 1



Lantai 2



NORDIC 6x12























Lantai 1



Lantai 2



Lantai 1



Lantai 2

### LOKASI



## **FASILITAS**



DISCLAIMENT:
While every reasonable care has been taken in the preparation of this media and the plan attached, the developer and its agent shall not be held responsible for any inaccuracies there in. All statements, specifications and plans are believed to be correct, but not to be relied upon as statements or representation of facts. All floor areas, size and dimensions are approximate measurements only, subject to final survey and using equipment, criteria and method determined by the developer. The developer has the right to determine the schedule phases, design of the project, without prior notice. All photography, art rendering and illustrations contained in this media do not necessarily represent as build standard specifications. All information and specificati