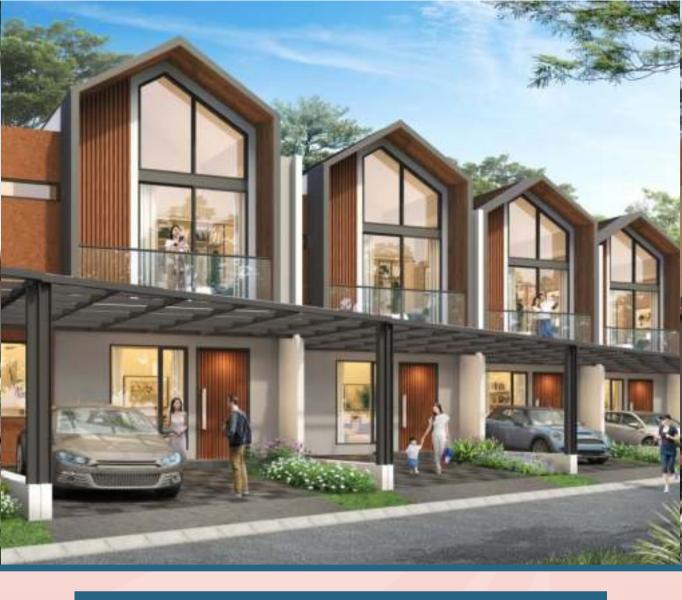

EMBRACE YOUR Perfect DWELLING























# **√**√∨ı∧ 6







Lantai 1











# 

## **97**m<sup>2</sup>

### <u>106m²</u>



Lantai 1



Lantai 2







### SPESIFIAKSI TEKNIS

#### **FINISHING**

Lantai Dalam Homogeneous Tile

Lantai Carport Keramik Lantai Kamar Mandi : Keramik Dinding kamar Mandi Utama : Keramik Dinding kamar Mandi : Keramik : Keramik **Teras** 

Dinding Luar : Cat Weathershield

**Dinding Dalam** : Cat Emulsion

Kusen Jendela & Pintu : Aluminium (eksterior). Kayu Fabrikasi (interior)

Daun Pintu Utama Kayu Solid Fabrikasi

Daun Pintu Kamar : Kayu Fabrikasi Penutup Atap : Atap Metal

### **STRUKTUR**

**Pondasi** : Mini Pile

Struktur Atas Dinding Bata Ringan, Beton Bertulang

#### **INSTALASI**

Air Bersih : PAM Bintaro Jaya Septik Tank : BIO Tech Septic Tank

Listrik 2200 VA

### LOKASI



DISCLAIMER: