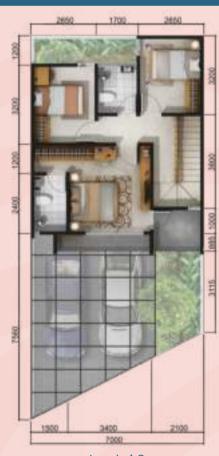

EMBRACE YOUR Perfect DWELLING























# **√**√∨ı∧ 6







Lantai 1











# 

## **97**m<sup>2</sup>

### <u>106m²</u>



Lantai 1



Lantai 2







### SPESIFIAKSI TEKNIS

#### **FINISHING**

Lantai Dalam Homogeneous Tile

Lantai Carport Keramik Lantai Kamar Mandi : Keramik Dinding kamar Mandi Utama : Keramik Dinding kamar Mandi : Keramik : Keramik **Teras** 

Dinding Luar : Cat Weathershield

**Dinding Dalam** : Cat Emulsion

Kusen Jendela & Pintu : Aluminium (eksterior). Kayu Fabrikasi (interior)

Daun Pintu Utama Kayu Solid Fabrikasi

Daun Pintu Kamar : Kayu Fabrikasi Penutup Atap : Atap Metal

### **STRUKTUR**

**Pondasi** : Mini Pile

Struktur Atas Dinding Bata Ringan, Beton Bertulang

#### **INSTALASI**

Air Bersih : PAM Bintaro Jaya Septik Tank : BIO Tech Septic Tank

Listrik 2200 VA

### LOKASI



DISCLAIMER:
While every reasonable care has been taken in the preparation of this media and the plan attached, th