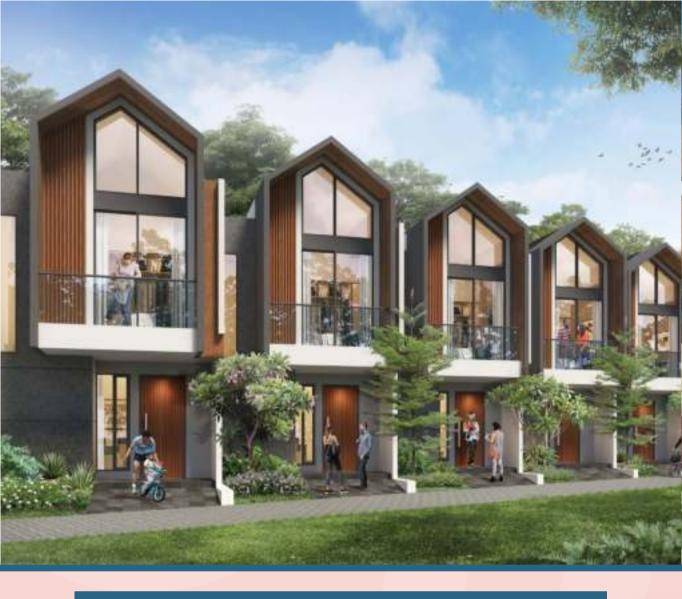

EMBRACE YOUR Perfect DWELLING























# **√**√∨ı∧ 6







Lantai 1











# 

## **97**m<sup>2</sup>

### <u>106m²</u>



Lantai 1



Lantai 2







### SPESIFIAKSI TEKNIS

#### **FINISHING**

Lantai Dalam Homogeneous Tile

Lantai Carport Keramik Lantai Kamar Mandi : Keramik Dinding kamar Mandi Utama : Keramik Dinding kamar Mandi : Keramik : Keramik **Teras** 

Dinding Luar : Cat Weathershield

**Dinding Dalam** : Cat Emulsion

Kusen Jendela & Pintu : Aluminium (eksterior). Kayu Fabrikasi (interior)

Daun Pintu Utama Kayu Solid Fabrikasi

Daun Pintu Kamar : Kayu Fabrikasi Penutup Atap : Atap Metal

### **STRUKTUR**

**Pondasi** : Mini Pile

Struktur Atas Dinding Bata Ringan, Beton Bertulang

#### **INSTALASI**

Air Bersih : PAM Bintaro Jaya Septik Tank : BIO Tech Septic Tank

Listrik 2200 VA

### LOKA