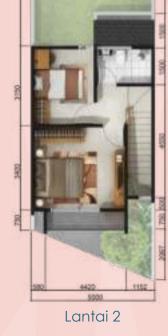

EMBRACE YOUR Perfect DWELLING























# **√**√∨ı∧ 6







Lantai 1











# 

## **97**m<sup>2</sup>

### <u>106m²</u>



Lantai 1



Lantai 2







### SPESIFIAKSI TEKNIS

#### **FINISHING**

Lantai Dalam Homogeneous Tile

Lantai Carport Keramik Lantai Kamar Mandi : Keramik Dinding kamar Mandi Utama : Keramik Dinding kamar Mandi : Keramik : Keramik **Teras** 

Dinding Luar : Cat Weathershield

**Dinding Dalam** : Cat Emulsion

Kusen Jendela & Pintu : Aluminium (eksterior). Kayu Fabrikasi (interior)

Daun Pintu Utama Kayu Solid Fabrikasi

Daun Pintu Kamar : Kayu Fabrikasi Penutup Atap : Atap Metal

### **STRUKTUR**

**Pondasi** : Mini Pile

Struktur Atas Dinding Bata Ringan, Beton Bertulang

#### **INSTALASI**

Air Bersih : PAM Bintaro Jaya Septik Tank : BIO Tech Septic Tank

Listrik 2200 VA

### LOKASI



DISC