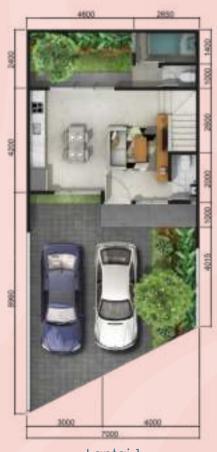

EMBRACE YOUR Perfect DWELLING























# **√**√∨ı∧ 6







Lantai 1











# 

## **97**m<sup>2</sup>

### <u>106m²</u>



Lantai 1



Lantai 2







### SPESIFIAKSI TEKNIS

#### **FINISHING**

Lantai Dalam Homogeneous Tile

Lantai Carport Keramik Lantai Kamar Mandi : Keramik Dinding kamar Mandi Utama : Keramik Dinding kamar Mandi : Keramik : Keramik **Teras** 

Dinding Luar : Cat Weathershield

**Dinding Dalam** : Cat Emulsion

Kusen Jendela & Pintu : Aluminium (eksterior). Kayu Fabrikasi (interior)

Daun Pintu Utama Kayu Solid Fabrikasi

Daun Pintu Kamar : Kayu Fabrikasi Penutup Atap : Atap Metal

### **STRUKTUR**

**Pondasi** : Mini Pile

Struktur Atas Dinding Bata Ringan, Beton Bertulang

#### **INSTALASI**

Air Bersih : PAM Bintaro Jaya Septik Tank : BIO Tech Septic Tank

Listrik 2200 VA

### LOKASI



DISCLAIMER:
While every reasonable care has been taken in the preparation of this media and the plan