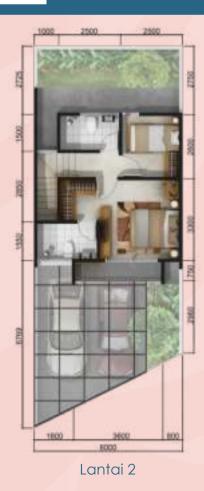

EMBRACE YOUR Perfect DWELLING























# **√**√∨ı∧ 6







Lantai 1











# 

## **97**m<sup>2</sup>

### <u>106m²</u>



Lantai 1



Lantai 2







### SPESIFIAKSI TEKNIS

#### **FINISHING**

Lantai Dalam Homogeneous Tile

Lantai Carport Keramik Lantai Kamar Mandi : Keramik Dinding kamar Mandi Utama : Keramik Dinding kamar Mandi : Keramik : Keramik **Teras** 

Dinding Luar : Cat Weathershield

**Dinding Dalam** : Cat Emulsion

Kusen Jendela & Pintu : Aluminium (eksterior). Kayu Fabrikasi (interior)

Daun Pintu Utama Kayu Solid Fabrikasi

Daun Pintu Kamar : Kayu Fabrikasi Penutup Atap : Atap Metal

### **STRUKTUR**

**Pondasi** : Mini Pile

Struktur Atas Dinding Bata Ringan, Beton Bertulang

#### **INSTALASI**

Air Bersih : PAM Bintaro Jaya Septik Tank : BIO Tech Septic Tank

Listrik 2200 VA

### LOKASI



DISCLAIMER:
While every reasonable care has b