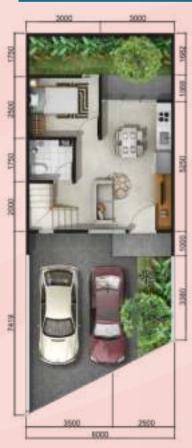

EMBRACE YOUR Perfect DWELLING























# **√**√∨ı∧ 6







Lantai 1











# 

## **97**m<sup>2</sup>

### <u>106m²</u>



Lantai 1



Lantai 2







### SPESIFIAKSI TEKNIS

#### **FINISHING**

Lantai Dalam Homogeneous Tile

Lantai Carport Keramik Lantai Kamar Mandi : Keramik Dinding kamar Mandi Utama : Keramik Dinding kamar Mandi : Keramik : Keramik **Teras** 

Dinding Luar : Cat Weathershield

**Dinding Dalam** : Cat Emulsion

Kusen Jendela & Pintu : Aluminium (eksterior). Kayu Fabrikasi (interior)

Daun Pintu Utama Kayu Solid Fabrikasi

Daun Pintu Kamar : Kayu Fabrikasi Penutup Atap : Atap Metal

### **STRUKTUR**

**Pondasi** : Mini Pile

Struktur Atas Dinding Bata Ringan, Beton Bertulang

#### **INSTALASI**

Air Bersih : PAM Bintaro Jaya Septik Tank : BIO Tech Septic Tank

Listrik 2200 VA

### LOKASI



DISCLAIMER:
While every reasonabl