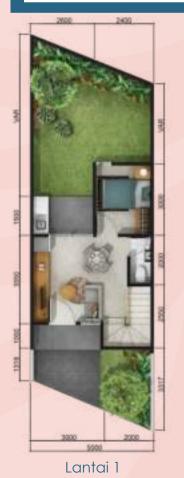

# **√**√∨ı∧ 6

Lantai 1

## **97**m<sup>2</sup>

### <u>106m²</u>

Lantai 1

Lantai 2