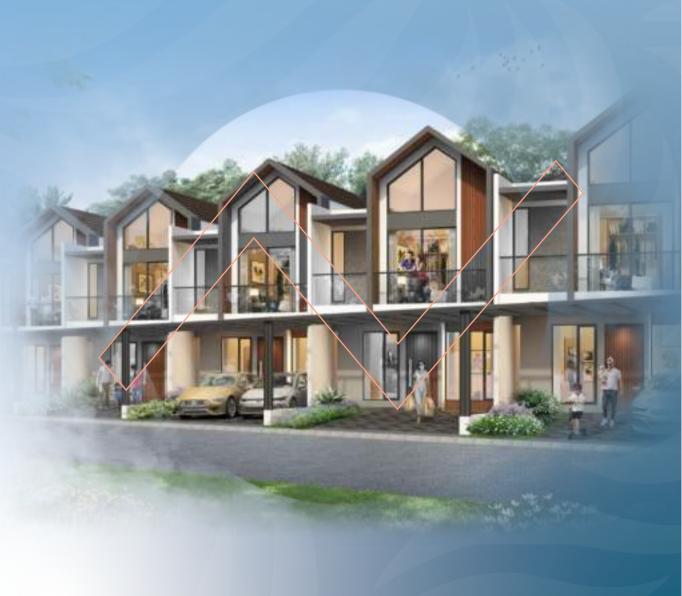

EMBRACE YOUR Perfect DWELLING























# **√**√∨ı∧ 6







Lantai 1











# 

## **97**m<sup>2</sup>

### <u>106m²</u>



Lantai 1



Lantai 2







### SPESIFIAKSI TEKNIS

#### **FINISHING**

Lantai Dalam Homogeneous Tile

Lantai Carport Keramik Lantai Kamar Mandi : Keramik Dinding kamar Mandi Utama : Keramik Dinding kamar Mandi : Keramik : Keramik **Teras** 

Dinding Luar : Cat Weathershield

**Dinding Dalam** : Cat Emulsion

Kusen Jendela & Pintu : Aluminium (eksterior). Kayu Fabrikasi (interior)

Daun Pintu Utama Kayu Solid Fabrikasi

Daun Pintu Kamar : Kayu Fabrikasi Penutup Atap : Atap Metal

### **STRUKTUR**

**Pondasi** : Mini Pile

Struktur Atas Dinding Bata Ringan, Beton Bertulang

#### **INSTALASI**

Air Bersih : PAM Bintaro Jaya Septik Tank : BIO Tech Septic Tank

Listrik 2200 VA

### LO