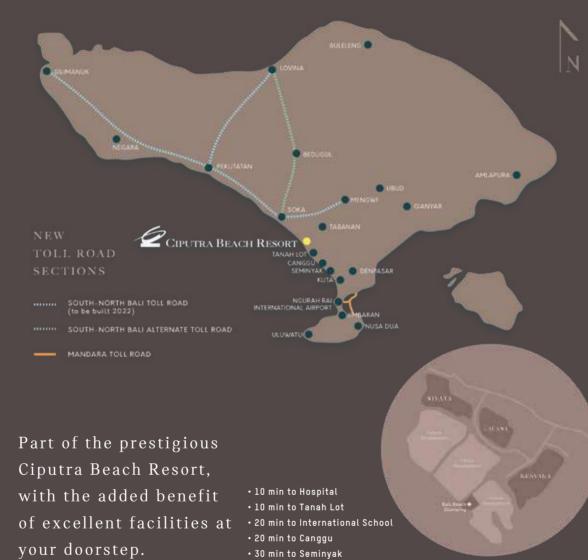

## AMID THE BEAUTY OF WEST RAIL

The Tabanan region of Bali's west coast offers some of the most magical experiences to be had on the island, amid stunning sea views, mountains and rice terraces, in an area suffused with a strong sense of history and culture. Among its green, quiet and peaceful areas can be found remote mountain villages, picturesque lakeside temples, hiking trails, excellent golf courses, a 30-kilometre stretch of black sand beach, and one of the most famous temples in Bali, Tanah Lot.

equipped gym, yoga deck, lap pool and kids pool, etc.

Indonesia for previous projects that include The Chedi Tanah Gajah in Bali, Nivata is 1.7 kilometres of west Bali coastline. Ciputra Beach Resort includes high-end properties to be managed by the five star hotel, allowing residents of Nivata to avail