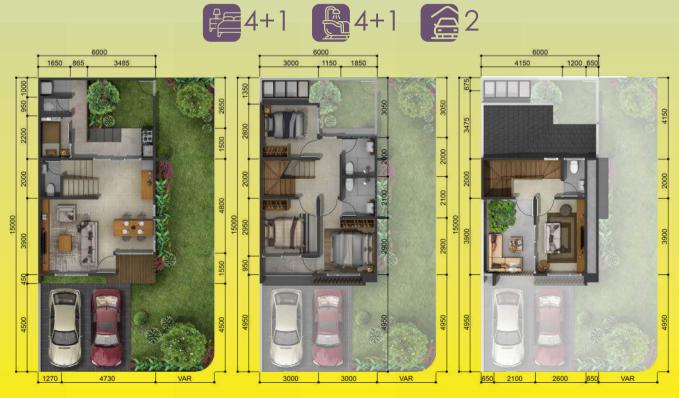

# AT DISC\\$VERY ALUVIA





MAIKA 7

 $2 105 \text{m}^2$   $139 \text{m}^2$ 













Lantai 1

Lantai 3 Lantai 2



# MAIKA 6 STANDAR







Lantai 1 Lantai 2

Lantai 3





Lantai 1 Lantai 2 Lantai 3

## **SPESIFIKASI TEKNIS**

### **FINISHING**

Lantai Dalam : Homogeneous Tile

Lantai Carport : Keramik

Lantai Kamar Mandi : Homogeneous Tile Dinding kamar Mandi Utama: Homogeneous Tile Dinding kamar Mandi Utama: Homogeneous Tile

**Teras** : Keramik

: Cat Weathershield **Dinding Luar Dinding Dalam** : Cat Emulsion

Kusen Jendela & Pintu : Aluminium (eksterior). Kayu Fabrikasi (interior)

Daun Pintu Utama : Kayu Solid Fabrikasi Daun Pintu Kamar : Kayu Fabrikasi Penutup Atap : Genteng Beton

**STRUKTUR** 

: Mini Pile Pondasi

Struktur Atas : Dinding Bata Ringan, Beton Bertulang

**INSTALASI** 

Air Bersih : PAM Bintaro Jaya Septik Tank : BIO Tech Septic Tank

Listrik : 3500 VA



While every reasonable care has been taken in the preparation of this media and