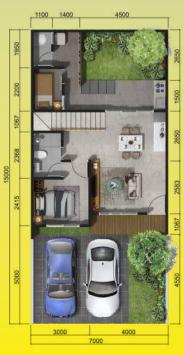

# AT DISC\\$VERY ALUVIA

MAIKA 7

 $2 105 \text{m}^2$   $139 \text{m}^2$ 

Lantai 1

Lantai 3 Lantai 2