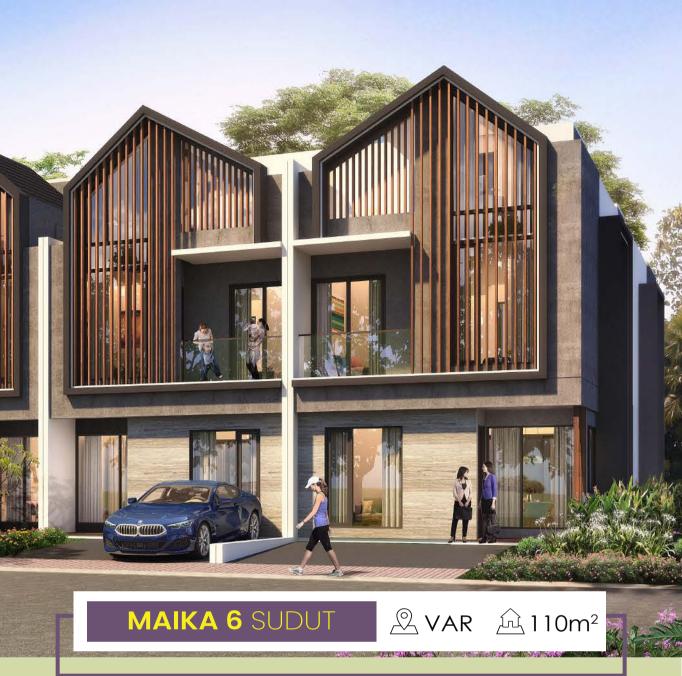

# AT DISC\\$VERY ALUVIA





MAIKA 7

 $2 105 \text{m}^2$   $139 \text{m}^2$ 













Lantai 1

Lantai 3 Lantai 2



# MAIKA 6 STANDAR







Lantai 1 Lantai 2

Lantai 3





Lantai 1 Lantai 2 Lantai 3

## **SPESIFIKASI TEKNIS**

### **FINISHING**

Lantai Dalam : Homogeneous Tile

Lantai Carport : Keramik

Lantai Kamar Mandi : Homogeneous Tile Dinding kamar Mandi Utama: Homogeneous Tile Dinding kamar Mandi Utama: Homogeneous Tile

**Teras** : Keramik

: Cat Weathershield **Dinding Luar Dinding Dalam** : Cat Emulsion

Kusen Jendela & Pintu : Aluminium (eksterior). Kayu Fabrikasi (interior)

Daun Pintu Utama : Kayu Solid Fabrikasi Daun Pintu Kamar : Kayu Fabrikasi Penutup Atap : Genteng Beton

**STRUKTUR** 

: Mini Pile Pondasi

Struktur Atas : Dinding Bata Ringan, Beton Bertulang

**INSTALASI** 

Air Bersih : PAM Bintaro Jaya Septik Tank : BIO Tech Septic Tank

Listrik : 3500 VA



While every reasonable care has been taken in the preparation of this media a