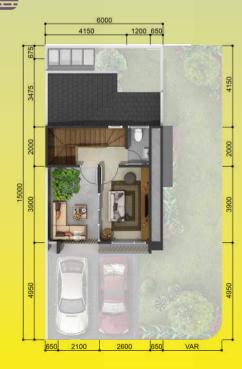

# AT DISC\\$VERY ALUVIA





MAIKA 7

 $2 105 \text{m}^2$   $139 \text{m}^2$ 













Lantai 1

Lantai 3 Lantai 2



# MAIKA 6 STANDAR







Lantai 1 Lantai 2

Lantai 3





Lantai 1 Lantai 2 Lantai 3

## **SPESIFIKASI TEKNIS**

### **FINISHING**

Lantai Dalam : Homogeneous Tile

Lantai Carport : Keramik

Lantai Kamar Mandi : Homogeneous Tile Dinding kamar Mandi Utama: Homogeneous Tile Dinding kamar Mandi Utama: Homogeneous Tile

**Teras** : Keramik

: Cat Weathershield **Dinding Luar Dinding Dalam** : Cat Emulsion

Kusen Jendela & Pintu : Aluminium (eksterior). Kayu Fabrikasi (interior)

Daun Pintu Utama : Kayu Solid Fabrikasi Daun Pintu Kamar : Kayu Fabrikasi Penutup Atap : Genteng Beton

**STRUKTUR** 

: Mini Pile Pondasi

Struktur Atas : Dinding Bata Ringan, Beton Bertulang

**INSTALASI** 

Air Bersih : PAM Bintaro Jaya Septik Tank : BIO Tech Septic Tank

Listrik : 3500 VA



While every reasonable care has been taken in