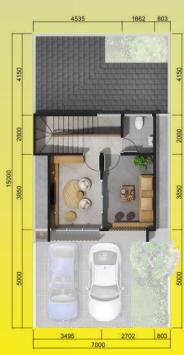

# AT DISC\\$VERY ALUVIA





MAIKA 7

 $2 105 \text{m}^2$   $139 \text{m}^2$ 













Lantai 1

Lantai 3 Lantai 2



# MAIKA 6 STANDAR







Lantai 1 Lantai 2

Lantai 3





Lantai 1 Lantai 2 Lantai 3

## **SPESIFIKASI TEKNIS**

### **FINISHING**

Lantai Dalam : Homogeneous Tile

Lantai Carport : Keramik

Lantai Kamar Mandi : Homogeneous Tile Dinding kamar Mandi Utama: Homogeneous Tile Dinding kamar Mandi Utama: Homogeneous Tile

**Teras** : Keramik

: Cat Weathershield **Dinding Luar Dinding Dalam** : Cat Emulsion

Kusen Jendela & Pintu : Aluminium (eksterior). Kayu Fabrikasi (interior)

Daun Pintu Utama : Kayu Solid Fabrikasi Daun Pintu Kamar : Kayu Fabrikasi Penutup Atap : Genteng Beton

**STRUKTUR** 

: Mini Pile Pondasi

Struktur Atas : Dinding Bata Ringan, Beton Bertulang

**INSTALASI** 

Air Bersih : PAM Bintaro Jaya Septik Tank : BIO Tech Septic Tank

Listrik : 3