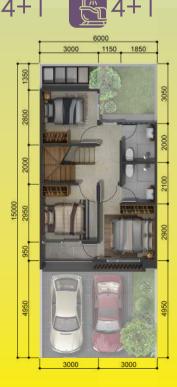

# AT DISC\\$VERY ALUVIA





MAIKA 7

 $2 105 \text{m}^2$   $139 \text{m}^2$ 













Lantai 1

Lantai 3 Lantai 2



# MAIKA 6 STANDAR







Lantai 1 Lantai 2

Lantai 3





Lantai 1 Lantai 2 Lantai 3

## **SPESIFIKASI TEKNIS**

### **FINISHING**

Lantai Dalam : Homogeneous Tile

Lantai Carport : Keramik

Lantai Kamar Mandi : Homogeneous Tile Dinding kamar Mandi Utama: Homogeneous Tile Dinding kamar Mandi Utama: Homogeneous Tile

**Teras** : Keramik

: Cat Weathershield **Dinding Luar Dinding Dalam** : Cat Emulsion

Kusen Jendela & Pintu : Aluminium (eksterior). Kayu Fabrikasi (interior)

Daun Pintu Utama : Kayu Solid Fabrikasi Daun Pintu Kamar : Kayu Fabrikasi Penutup Atap : Genteng Beton

**STRUKTUR** 

: Mini Pile Pondasi

Struktur Atas : Dinding Bata Ringan, Beton Bertulang

**INSTALASI** 

Air Bersih : PAM Bintaro Jaya Septik Tank : BIO Tech Septic Tank

Listrik : 3500 VA



While every reasonable care has been taken i