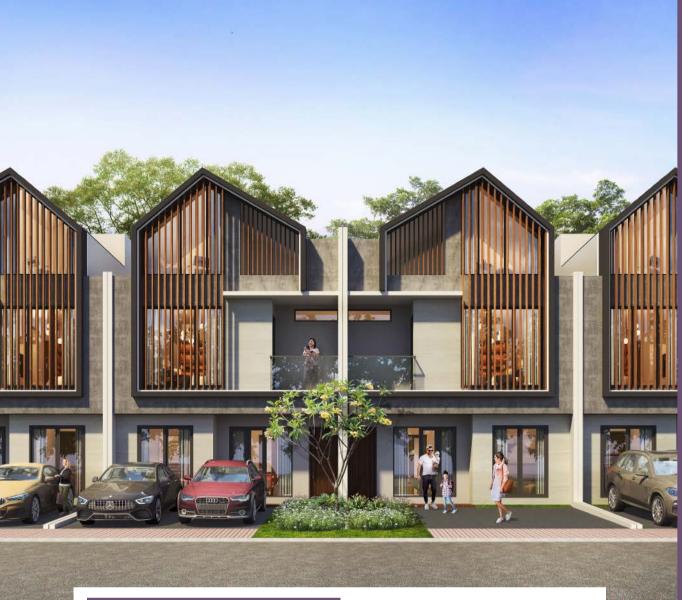

# AT DISC\\$VERY ALUVIA





MAIKA 7

 $2 105 \text{m}^2$   $139 \text{m}^2$ 













Lantai 1

Lantai 3 Lantai 2



# MAIKA 6 STANDAR







Lantai 1 Lantai 2

Lantai 3





Lantai 1 Lantai 2 Lantai 3

## **SPESIFIKASI TEKNIS**

### **FINISHING**

Lantai Dalam : Homogeneous Tile

Lantai Carport : Keramik

Lantai Kamar Mandi : Homogeneous Tile Dinding kamar Mandi Utama: Homogeneous Tile Dinding kamar Mandi Utama: Homogeneous Tile

**Teras** : Keramik

: Cat Weathershield **Dinding Luar Dinding Dalam** : Cat Emulsion

Kusen Jendela & Pintu : Aluminium (eksterior). Kayu Fabrikasi (interior)

Daun Pintu Utama : Kayu Solid Fabrikasi Daun Pintu Kamar : Kayu Fabrikasi Penutup Atap : Genteng Beton

**STRUKTUR** 

: Mini Pile Pondasi

Struktur Atas : Dinding Bata Ringan, Beton Bertulang

**INSTALASI** 

Air Bersih : PA