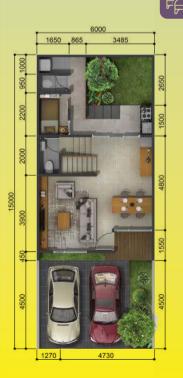

# AT DISC\\$VERY ALUVIA

MAIKA 7

 $2 105 \text{m}^2$   $139 \text{m}^2$ 

Lantai 1

Lantai 3 Lantai 2