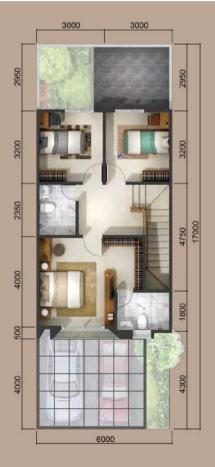

## EMERALD 6X17









LANTAI 1



LANTAI 2



# HOME 6X15















LANTAI 2



### **SPESIFIKASI TEKNIS**

### **FINISHING**

Lantai Dalam Homogeneous Tile

Lantai Carport Keramik : Homogeneous Tile

Lantai Kamar

Mandi

Dinding kamar : Homogeneous Tile

Mandi Utama

: Homogeneous Tile Dinding kamar Mandi Utama

Teras Keramik

**Dinding Luar** Cat Weathershield Dinding Dalam : Cat Emulsion

Kusen Jendela & : Aluminium (eksterior). Kayu Fabrikasi (interior) Pintu

Daun Pintu : Kayu Fabrikasi

Utama

Sanitary **STRUKTUR** 

Daun Pintu Kamar

Penutup Atap

Pondasi : Mini Pile

Dinding Bata Ringan, Struktur Atas

: Kohler

Beton Bertulang

: Kayu Fabrikasi

Atap uPVC

Dak Beton

**INSTALASI** 

Air Bersih : PAM Bintaro Jaya Septik Tank : BIO Tech Septic Tank

Listrik : 3500 VA

nable care has been taken in the preparat