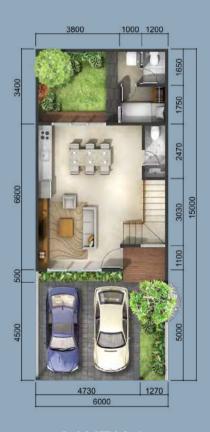

## EMERALD 6X17









LANTAI 1



LANTAI 2



# HOME 6X15















LANTAI 2



### **SPESIFIKASI TEKNIS**

### **FINISHING**

Lantai Dalam Homogeneous Tile

Lantai Carport Keramik : Homogeneous Tile

Lantai Kamar

Mandi

Dinding kamar : Homogeneous Tile

Mandi Utama

: Homogeneous Tile Dinding kamar Mandi Utama

Teras Keramik

**Dinding Luar** Cat Weathershield Dinding Dalam : Cat Emulsion

Kusen Jendela & : Aluminium (eksterior). Kayu Fabrikasi (interior) Pintu

Daun Pintu : Kayu Fabrikasi

Utama

Sanitary **STRUKTUR** 

Daun Pintu Kamar

Penutup Atap

Pondasi : Mini Pile

Dinding Bata Ringan, Struktur Atas

: Kohler

Beton Bertulang

: Kayu Fabrikasi

Atap uPVC

Dak Beton

**INSTALASI** 

Air Bersih : PAM Bintaro Jaya Septik Tank : BIO Tech Septic Tank

Listrik : 3500 VA

nable care has been taken in the preparation of this media and the plan atta