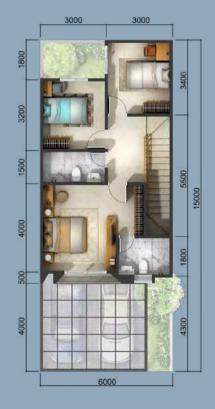

## EMERALD 6X17









LANTAI 1



LANTAI 2



# HOME 6X15















LANTAI 2



### **SPESIFIKASI TEKNIS**

### **FINISHING**

Lantai Dalam Homogeneous Tile

Lantai Carport Keramik : Homogeneous Tile

Lantai Kamar

Mandi

Dinding kamar : Homogeneous Tile

Mandi Utama

: Homogeneous Tile Dinding kamar Mandi Utama

Teras Keramik

**Dinding Luar** Cat Weathershield Dinding Dalam : Cat Emulsion

Kusen Jendela & : Aluminium (eksterior). Kayu Fabrikasi (interior) Pintu

Daun Pintu : Kayu Fabrikasi

Utama

Sanitary **STRUKTUR** 

Daun Pintu Kamar

Penutup Atap

Pondasi : Mini Pile

Dinding Bata Ringan, Struktur Atas

: Kohler

Beton Bertulang

: Kayu Fabrikasi

Atap uPVC

Dak Beton

**INSTALASI** 

Air Bersih : PAM Bintaro Jaya Septik Tank : BIO Tech Septic Tank

Listrik : 3500 VA

nable care has been taken in the preparation of this media and the plan attached