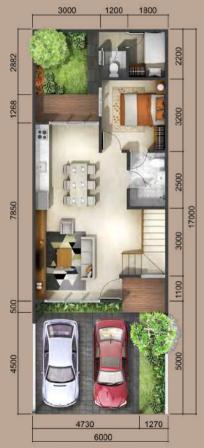

## EMERALD 6X17









LANTAI 1



LANTAI 2



# HOME 6X15















LANTAI 2



### **SPESIFIKASI TEKNIS**

### **FINISHING**

Lantai Dalam Homogeneous Tile

Lantai Carport Keramik : Homogeneous Tile

Lantai Kamar

Mandi

Dinding kamar : Homogeneous Tile

Mandi Utama

: Homogeneous Tile Dinding kamar Mandi Utama

Teras Keramik

**Dinding Luar** Cat Weathershield Dinding Dalam : Cat Emulsion

Kusen Jendela & : Aluminium (eksterior). Kayu Fabrikasi (interior) Pintu

Daun Pintu : Kayu Fabrikasi

Utama

Sanitary **STRUKTUR** 

Daun Pintu Kamar

Penutup Atap

Pondasi : Mini Pile

Dinding Bata Ringan, Struktur Atas

: Kohler

Beton Bertulang

: Kayu Fabrikasi

Atap uPVC

Dak Beton

**INSTALASI** 

Air Bersih : PAM Bintaro Jaya Septik Tank : BIO Tech Septic Tank

Listrik : 3500 VA

nable care has been taken in