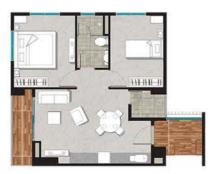

As a company marking over seventy years since its founding. With innovation as its cornerstone, Mitsui Fudosan has consistently read the trends of the times while developing new markets.

Semi-gross: 54.59 sqm

No. 02 & 08 – 2 Bedroom Semi-gross: 76.71 sqm

Semi-gross: 79.23 sqm

**TOWER B** 

No. 10

No. 09

1 Bedroom

No. 11

3 Bedroom

2 Bedroom

Semi-gross : 94.47 sqm

No. 02 – 1 Bedroom Semi-gross: 47.32 sqm

No. 09 – 1 Bedroom

Semi-gross: 52.89 sqm

No. 01, 03, 08 & 10 - 1 Bedroom

Semi-gross: 48.96 sqm

No. 06, 07, 12 & 15 – 2 Bedroom

Semi-gross : 70.65 sqm

No. 05 & 11 – 2 Bedroom

Semi-gross: 69.50 sqm