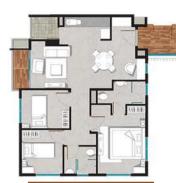

No. 02 & 08 – 2 Bedroom Semi-gross: 76.71 sqm

Semi-gross: 79.23 sqm

**TOWER B** 

No. 10

No. 09

1 Bedroom

No. 11

3 Bedroom

2 Bedroom

Semi-gross : 94.47 sqm

No. 02 – 1 Bedroom Semi-gross: 47.32 sqm

No. 09 – 1 Bedroom

Semi-gross: 52.89 sqm

No. 01, 03, 08 & 10 - 1 Bedroom

Semi-gross: 48.96 sqm

No. 06, 07, 12 & 15 – 2 Bedroom

Semi-gross : 70.65 sqm

No. 05 & 11 – 2 Bedroom

Semi-gross: 69.50 sqm