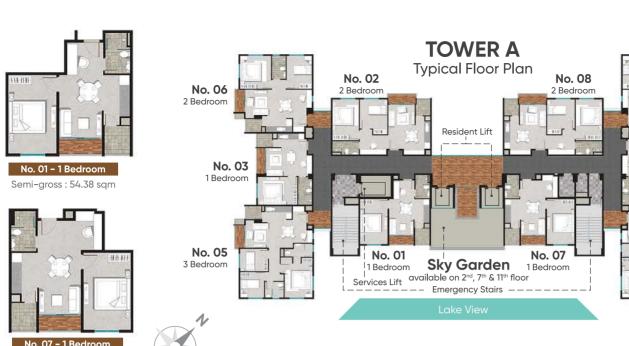

No. 02 & 08 – 2 Bedroom Semi-gross: 76.71 sqm

Semi-gross: 79.23 sqm

**TOWER B** 

No. 10

No. 09

1 Bedroom

No. 11

3 Bedroom

2 Bedroom

Semi-gross : 94.47 sqm

No. 02 – 1 Bedroom Semi-gross: 47.32 sqm

No. 09 – 1 Bedroom

Semi-gross: 52.89 sqm

No. 01, 03, 08 & 10 - 1 Bedroom

Semi-gross: 48.96 sqm

No. 06, 07, 12 & 15 – 2 Bedroom

Semi-gross : 70.65 sqm

No. 05 & 11 – 2 Bedroom

Semi-gross: 69.50 sqm