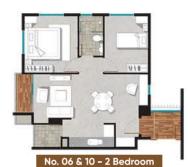

No. 02 & 08 – 2 Bedroom Semi-gross: 76.71 sqm

Semi-gross: 79.23 sqm

**TOWER B** 

No. 10

No. 09

1 Bedroom

No. 11

3 Bedroom