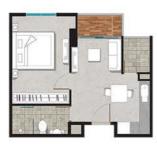

As a company marking over seventy years since its founding. With innovation as its cornerstone, Mitsui Fudosan has consistently read the trends of the times while developing new markets.

Semi-gross: 54.59 sqm

No. 02 & 08 – 2 Bedroom Semi-gross: 76.71 sqm

Semi-gross: 79.23 sqm

**TOWER B** 

No. 10

No. 09

1 Bedroom

No. 11

3 Bedroom

2 Bedroom

Semi-gross : 94.47 sqm

No. 02 – 1 Bedroom Semi-gross: 47.32 sqm

No. 09 – 1 Bedroom

Semi-gross: 52.89 sqm

No. 01, 03, 08 & 10 - 1 Bedroom

Semi-gross: 48.96 sqm

No. 06, 07, 12 & 15 – 2 Bedroom

Semi-gross : 70.65 sqm

No. 05 & 11 – 2 Bedroom

Semi-gross: 69.50 sqm