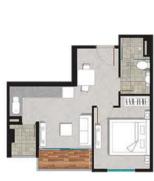

No. 02 & 08 – 2 Bedroom Semi-gross: 76.71 sqm

Semi-gross: 79.23 sqm

**TOWER B** 

No. 10

No. 09

1 Bedroom

No. 11

3 Bedroom

2 Bedroom

Semi-gross : 94.47 sqm

No. 02 – 1 Bedroom Semi-gross: 47.32 sqm

No. 09 – 1 Bedroom

Semi-gross: 52.89 sqm

No. 01, 03, 08 & 10 - 1 Bedroom

Semi-gross: 48.96 sqm

No. 06, 07, 12 & 15 – 2 Bedroom

Semi-gross : 70.65 sqm

No. 05 & 11 – 2 Bedroom

Semi-gross: 69.50 sqm