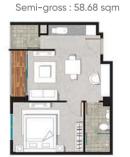

As a company marking over seventy years since its founding. With innovation as its cornerstone, Mitsui Fudosan has consistently read the trends of the times while developing new markets.

Semi-gross: 54.59 sqm