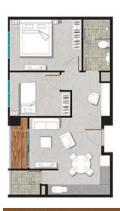

As a company marking over seventy years since its founding. With innovation as its cornerstone, Mitsui Fudosan has consistently read the trends of the times while developing new markets.

Semi-gross: 54.59 sqm

No. 02 & 08 – 2 Bedroom Semi-gross: 76.71 sqm

Semi-gross: 79.23 sqm

**TOWER B** 

No. 10

No. 09

1 Bedroom

No. 11

3 Bedroom

2 Bedroom

Semi-gross : 94.47 sqm

No. 02 – 1 Bedroom Semi-gross: 47.32 sqm

No. 09 – 1 Bedroom

Semi-gross: 52.89 sqm

No. 01, 03, 08 & 10 - 1 Bedroom

Semi-gross: 48.96 sqm

No. 06, 07, 12 & 15 – 2 Bedroom

Semi-gross : 70.65 sqm

No. 05 & 11 – 2 Bedroom

Semi-gross: 69.50 sqm