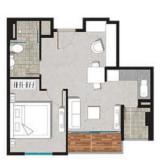

No. 02 & 08 – 2 Bedroom Semi-gross: 76.71 sqm

Semi-gross: 79.23 sqm

**TOWER B** 

No. 10

No. 09

1 Bedroom

No. 11

3 Bedroom

2 Bedroom

Semi-gross : 94.47 sqm

No. 02 – 1 Bedroom Semi-gross: 47.32 sqm

No. 09 – 1 Bedroom

Semi-gross: 52.89 sqm

No. 01, 03, 08 & 10 - 1 Bedroom

Semi-gross: 48.96 sqm

No. 06, 07, 12 & 15 – 2 Bedroom

Semi-gross : 70.65 sqm

No. 05 & 11 – 2 Bedroom

Semi-gross: 69.50 sqm