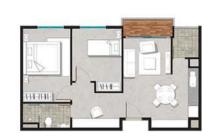

2 Bedroom

Semi-gross : 94.47 sqm

No. 02 – 1 Bedroom Semi-gross: 47.32 sqm

No. 09 – 1 Bedroom

Semi-gross: 52.89 sqm

No. 01, 03, 08 & 10 - 1 Bedroom

Semi-gross: 48.96 sqm

No. 06, 07, 12 & 15 – 2 Bedroom