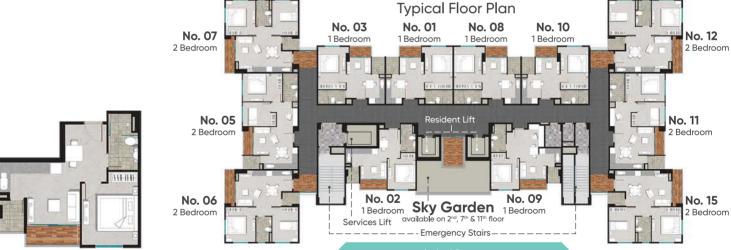

No. 02 & 08 – 2 Bedroom Semi-gross: 76.71 sqm

Semi-gross: 79.23 sqm

**TOWER B** 

No. 10

No. 09

1 Bedroom

No. 11

3 Bedroom

2 Bedroom

Semi-gross : 94.47 sqm

No. 02 – 1 Bedroom Semi-gross: 47.32 sqm

No. 09 – 1 Bedroom

Semi-gross: 52.89 sqm

No. 01, 03, 08 & 10 - 1 Bedroom

Semi-gross: 48.96 sqm

No. 06, 07, 12 & 15 – 2 Bedroom

Semi-gross : 70.65 sqm

No. 05 & 11 – 2 Bedroom

Semi-gross: 69.50 sqm