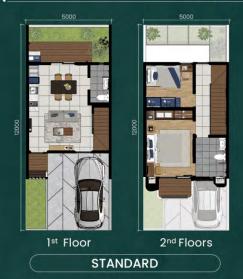

# **FLOORPLAN**

# Klaia

туре **5х12** 

Luas Tanah:

60 m<sup>2</sup>

Luas Bangunan :

66 m<sup>2</sup>