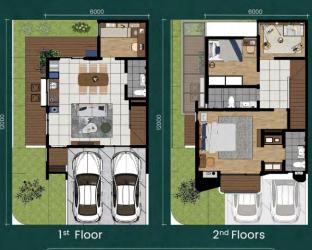

# Maira

<sub>Туре</sub> **6х12** 

Luas Tanah:

72 m<sup>2</sup>

Luas Bangunan :

89 m<sup>2</sup>

# **FLOORPLAN**

STANDARD

2<sup>nd</sup> Floors

HOOK ULTIMATE