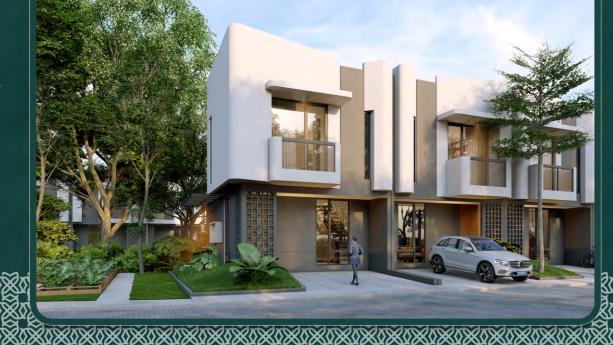

# Klaia

туре **5х12** 

Luas Tanah:

60 m<sup>2</sup>

Luas Bangunan :

66 m<sup>2</sup>