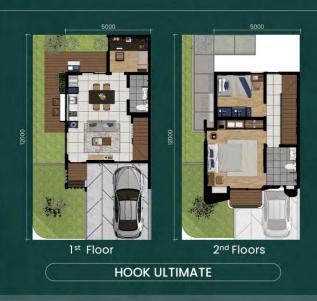

350 m Exit Toll Cisauk 4



1 Minute to Cicayur Station

Nerin

**CICILAN MULAI DARI** 

6 JUTA-an\*

NEW TRANSIT ORIENTED DEVELOPMENT at CICAYUR STATION 109 Ha



# Klaia

туре **5х12** 

Luas Tanah:

60 m<sup>2</sup>

Luas Bangunan :

66 m<sup>2</sup>



# **FLOORPLAN**











# Maira

<sub>Туре</sub> **6х12** 

Luas Tanah:

72 m<sup>2</sup>

Luas Bangunan :

89 m<sup>2</sup>



# **FLOORPLAN**



STANDARD

2<sup>nd</sup> Floors



HOOK ULTIMATE













# UNIT SPECIFICATION

| tructure                        |                                                            |
|---------------------------------|------------------------------------------------------------|
| Foundation                      | : Foot Plat                                                |
| oor Finishes                    |                                                            |
| Living, Dining and Bedroom Area | : Homogeneous Tile 600 x 600 ex. Roman Granit / equivaler  |
| Staircase                       | : Homogeneous Tile 600 x 600 ex. Roman Granit / equivalent |
| F