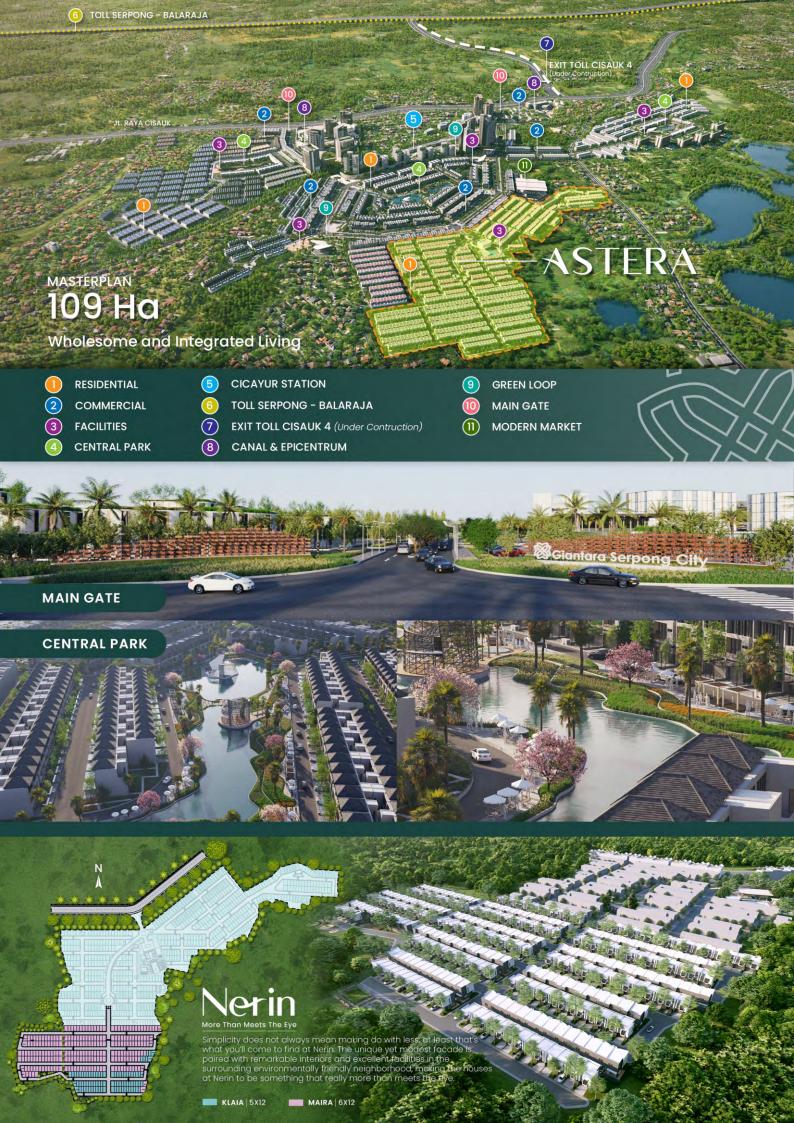

350 m Exit Toll Cisauk 4

1 Minute to Cicayur Station

Nerin

**CICILAN MULAI DARI** 

6 JUTA-an\*

NEW TRANSIT ORIENTED DEVELOPMENT at CICAYUR STATION 109 Ha

# Klaia

туре **5х12** 

Luas Tanah:

60 m<sup>2</sup>

Luas Bangunan :

66 m<sup>2</sup>

# Maira

<sub>Туре</sub> **6х12** 

Luas Tanah:

72 m<sup>2</sup>

Luas Bangunan :

89 m<sup>2</sup>

# FACILITIES

MAIN ROW 10 Meters

THERAPEUTIC PATH

**CLUBHOUSE** 

**OUTDOOR GYM** 

**URBAN FARMING** 

KIDS PLAYGROUND

**GREEN LANE** 

# STRATEGIC LOCATION

1 Minute Toll Serbaraja

1 Minute Cicayur Station

5 Minutes Exit Toll BSD East

45 Minutes Soekarno-Hatta Airport

40 Minutes Tn. Abang Station

7 Minutes Aeon Mall