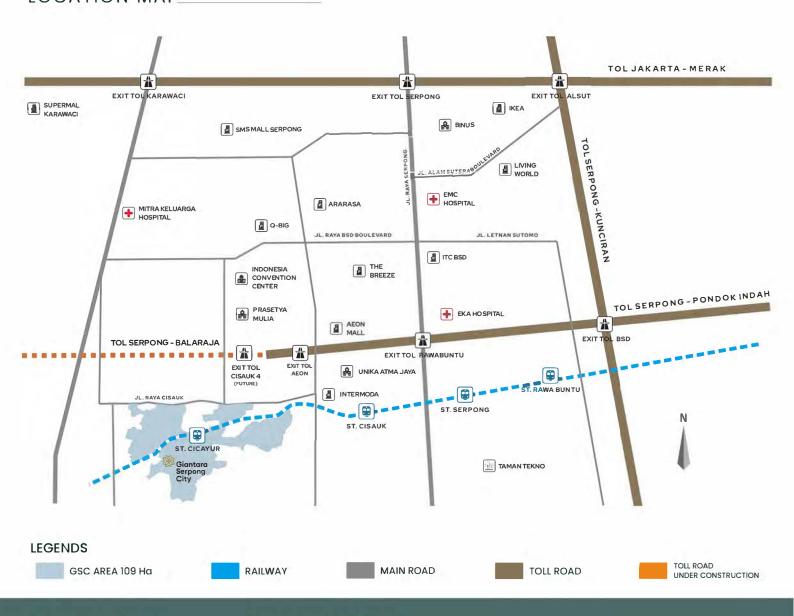

# **SOURRONDED BY:**

5 Malls

4 Hospitals

9 Schools

3 Attractions

# STRATEGIC LOCATION

1 Minute Toll Serbaraja

1 Minute Cicayur Station

5 Minutes Exit Toll BSD East

45 Minutes Soekarno-Hatta Airport

40 Minutes Tn. Abang Station

7 Minutes Aeon Mall

# **SCAN OUR MAP**

Marketing Gallery Giantara Serpong City

JI Raya Cisauk – Legak, kec. Cısauk, Kab Tangerang, Banten 15341

www.giantaraserpongcity.com

@giantaraserpongcity

@giantaraserpongcity

@giantaraserpongcity