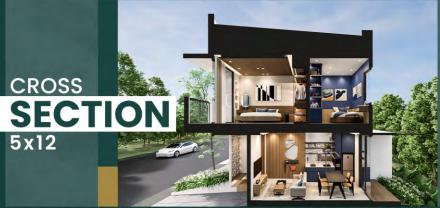

# Klaia

туре **5х12** 

Luas Tanah:

60 m<sup>2</sup>

Luas Bangunan :

66 m<sup>2</sup>