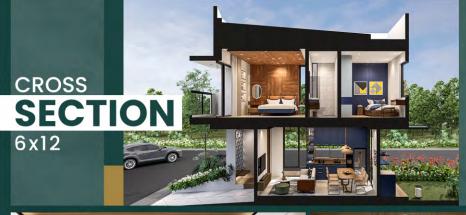

# Maira

<sub>Туре</sub> **6х12** 

Luas Tanah:

72 m<sup>2</sup>

Luas Bangunan :

89 m<sup>2</sup>