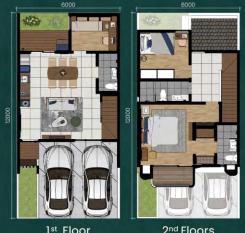

# Klaia

туре **5х12** 

Luas Tanah:

60 m<sup>2</sup>

Luas Bangunan :

66 m<sup>2</sup>

# **FLOORPLAN**