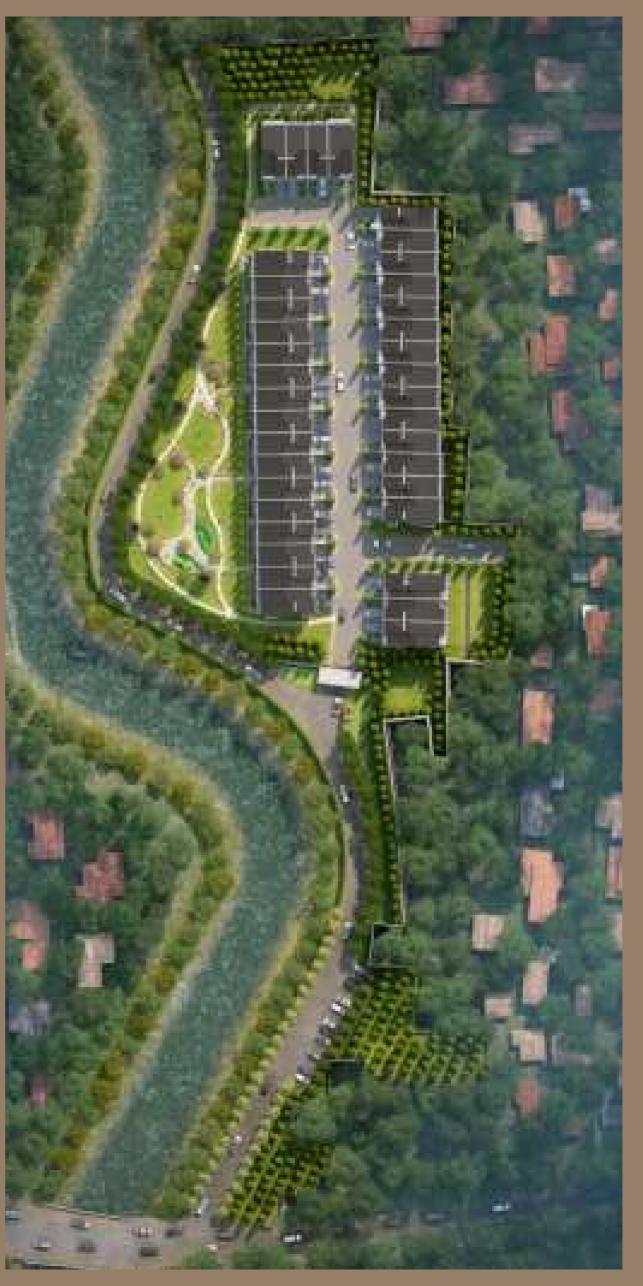

### 150m from main entrance, it's so quiet you feel like vacationing

Pondok Indah Townhouse is the quintessential balanced luxury residence

Tucked conveniently in the heart of Pondok Indah, the Townhouse clusters are linked to tolls, MRT Station, major arteries, and connected to exclusive Pondok Indah point of interests. With a lush landscape and almost 1HA area, the Pondok Indah Townhouse offers expansive greenery for a backyard; a park, jogging track, and even BBQ pit! The property's highly secured setting is elevated for extra safety against flooding, its space intelligently managed allowing 3 cars parking per residential at 400SQM, and even offers lift provision. Double glass windows amplify privacy and allows relaxed, resort styled living.

Only limited to 37 homes, this premium townhouse styled mansions are perfect properties for the discerning few, for those looking for sanctuary from the hustle and bustle of the city--a true home for the balanced soul.