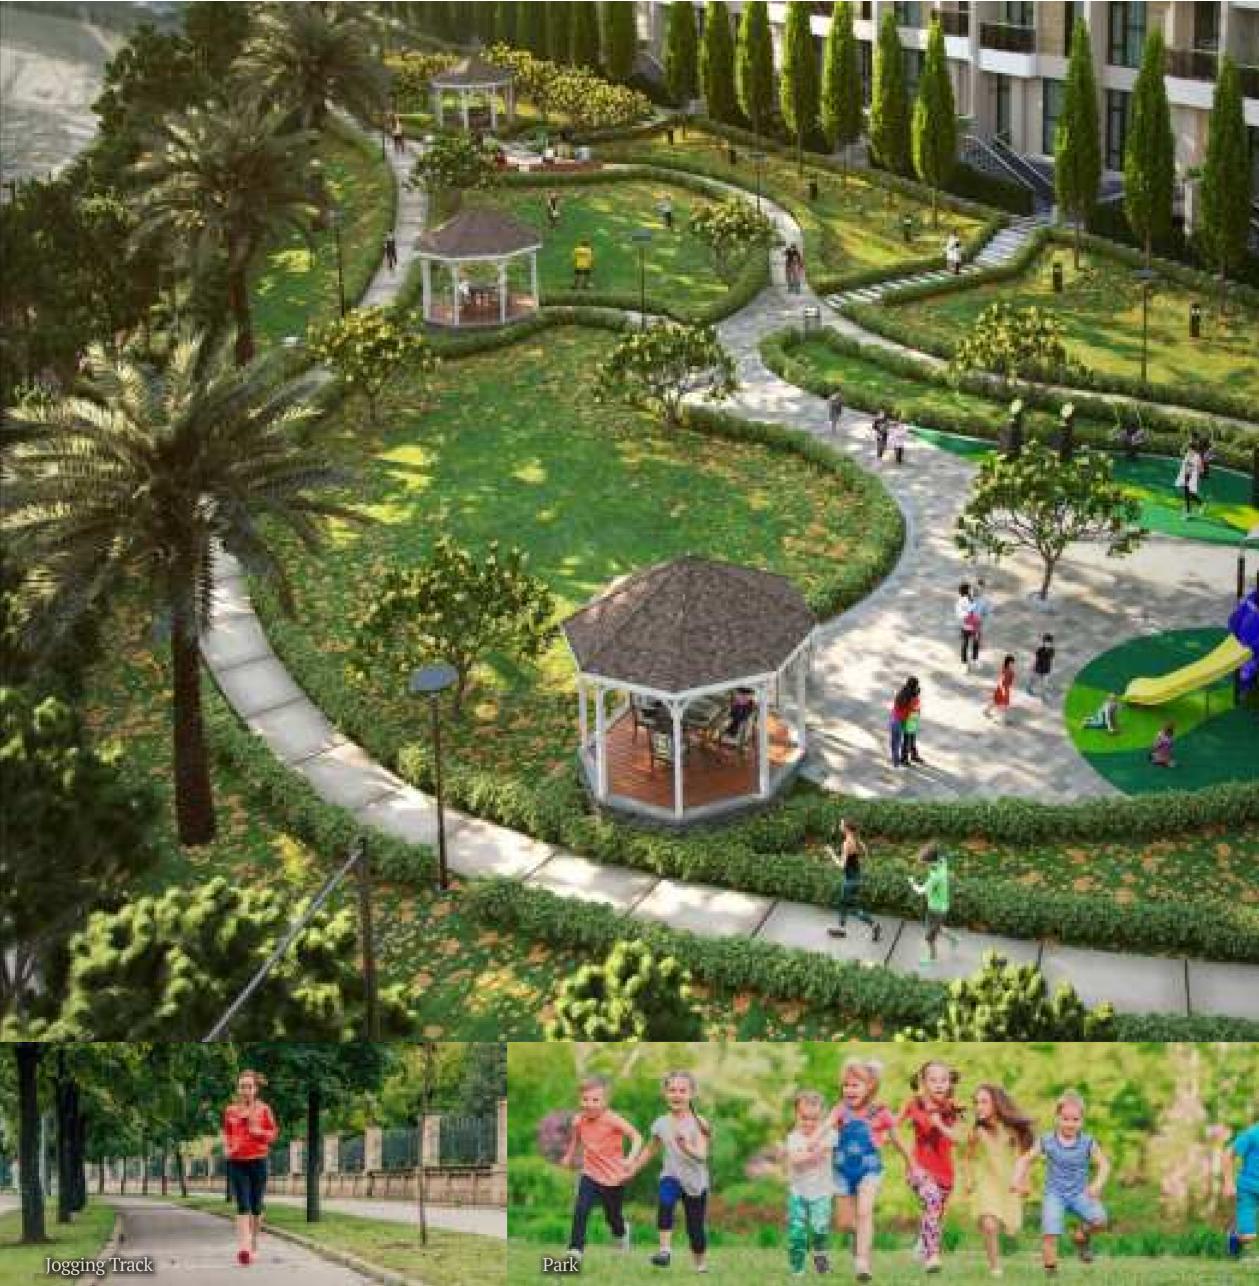

## A Park for Your Backyard

05

BBQ Pit

### 150m from main entrance, it's so quiet you feel like vacationing

Pondok Indah Townhouse is the quintessential balanced luxury residence

Tucked conveniently in the heart of Pondok Indah, the Townhouse clusters are linked to tolls, MRT Station, major arteries, and connected to exclusive Pondok Indah point of interests. With a lush landscape and almost 1HA area, the Pondok Indah Townhouse offers expansive greenery for a backyard; a park, jogging track, and even BBQ pit! The property's highly secured setting is elevated for extra safety against flooding, its space intelligently managed allowing 3 cars parking per residential at 400SQM, and even offers lift provision. Double glass windows amplify privacy and allows relaxed, resort styled living.