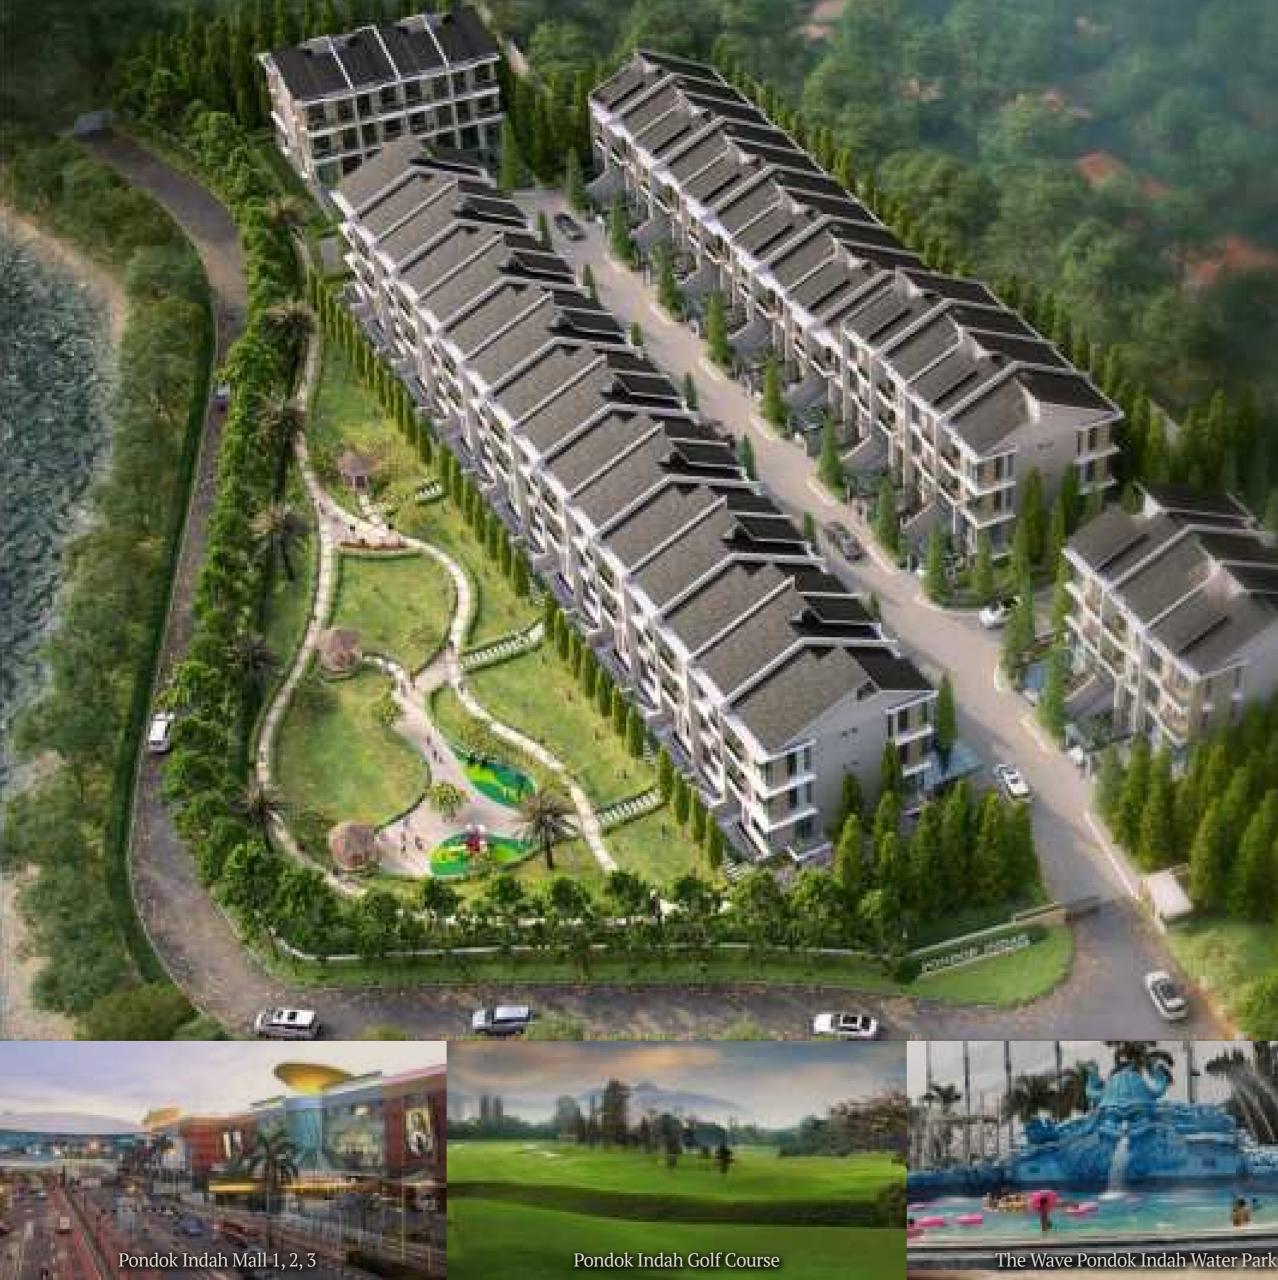

### Only 15 minutes to Pondok Indah Mall, Schools, Water Park, Golf Course, InterContinental Hotel

03

InterContinental Hotel Jakarta Pondok Indah

### 150m from main entrance, it's so quiet you feel like vacationing

Pondok Indah Townhouse is the quintessential balanced luxury residence

Tucked conveniently in the heart of Pondok Indah, the Townhouse clusters are linked to tolls, MRT Station, major arteries, and connected to exclusive Pondok Indah point of interests. With a lush landscape and almost 1HA area, the Pondok Indah Townhouse offers expansive greenery for a backyard; a park, jogging track, and even BBQ pit! The property's highly secured setting is elevated for extra safety against flooding, its space intelligently managed allowing 3 cars parking per residential at 400SQM, and even offers lift provision. Double glass windows amplify privacy and allows relaxed, resort styled living.

Only limited to 37 homes, this premium townhouse styled mansions are perfect properties for the discerning few, for those looking for sanctuary from the hustle and bustle of the city--a true home for the balanced soul.