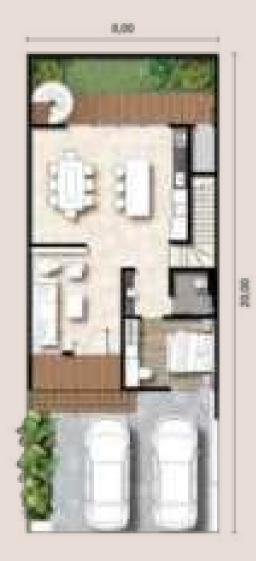

### *Type 6,5*

BUILDING AREA : 298 sqm (Typical)

LAND AREA : 162 sqm (Typical)

4 + 1 Bedrooms

3 + 1 + 1 Bathrooms

3 Carparks

Spacious Garden

Ground Floor

2<sup>nd</sup> Floor

<sup>\*</sup> Some units may have differents dimensions.

DINING ROOM

KIDS BEDROOM

Page. 14