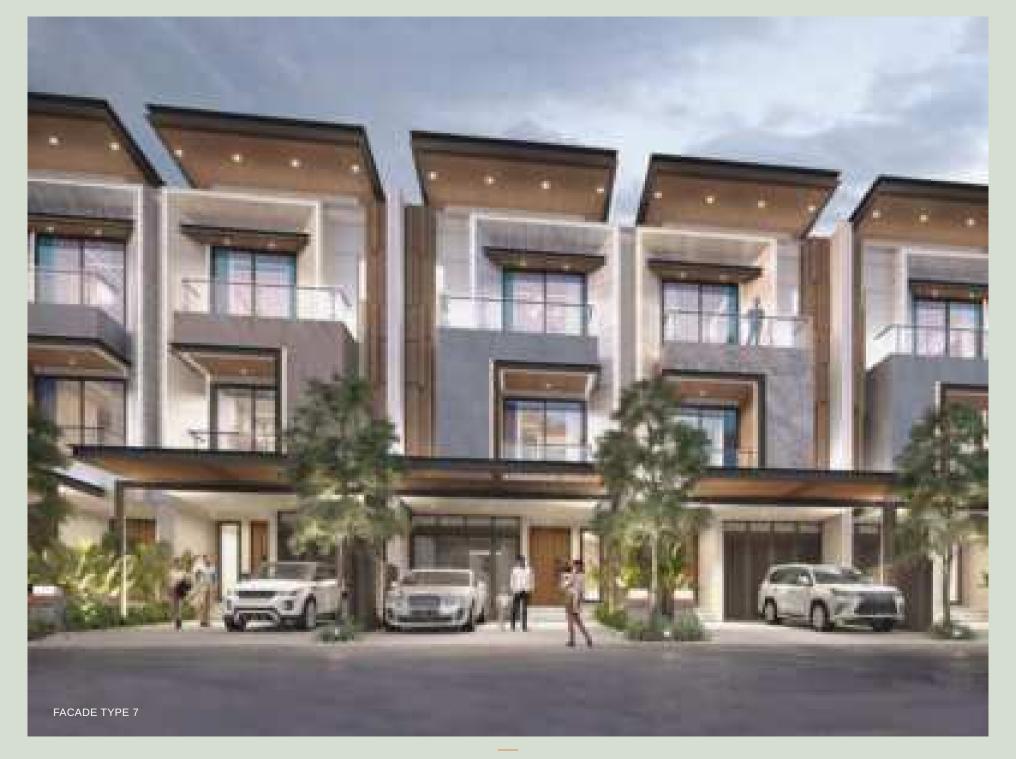

### Type 7

**BUILDING AREA**: 338 sqm (Typical) : 175 sqm (Typical)

LAND AREA

4 + 1 Bedrooms

4 + 1 + 1 Bathrooms

3 Carparks

Spacious Garden

7,00