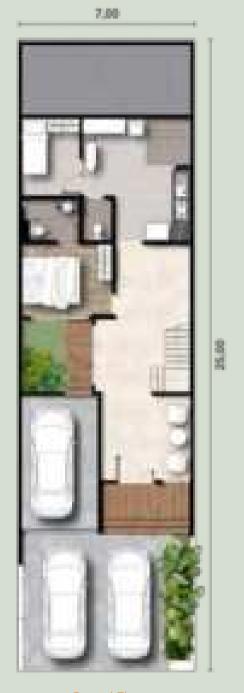

### *Type 6,5*

BUILDING AREA : 298 sqm (Typical)

LAND AREA : 162 sqm (Typical)

4 + 1 Bedrooms

3 + 1 + 1 Bathrooms

3 Carparks

Spacious Garden

Ground Floor

2<sup>nd</sup> Floor

<sup>\*</sup> Some units may have differents dimensions.

DINING ROOM

KIDS BEDROOM

Page. 14