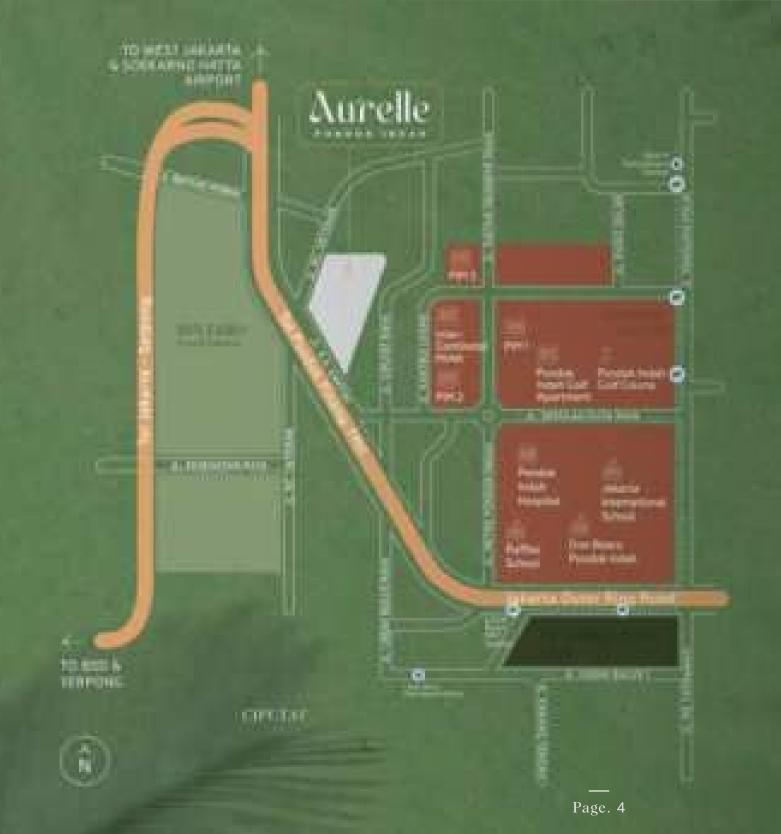

# Convenient & Strategic Location

Veteran Street is known as one of Jakarta's main connection to South Tangerang with convenient access to schools, healthcare, lifestyle amenities, easy access to the airport, West Jakarta, Bintaro, BSD and Serpong via Jakarta Outer Ring Road.

#### A GREAT LOCATION

- **5 minutes** to Pondok Indah
- → **5 minutes** to TB Simatupang Business District
- → **3 minutes** to MRT Lebak Bulus Station
- ◆ Direct into JORR TOLL Veteran Gate

Surrounding Area