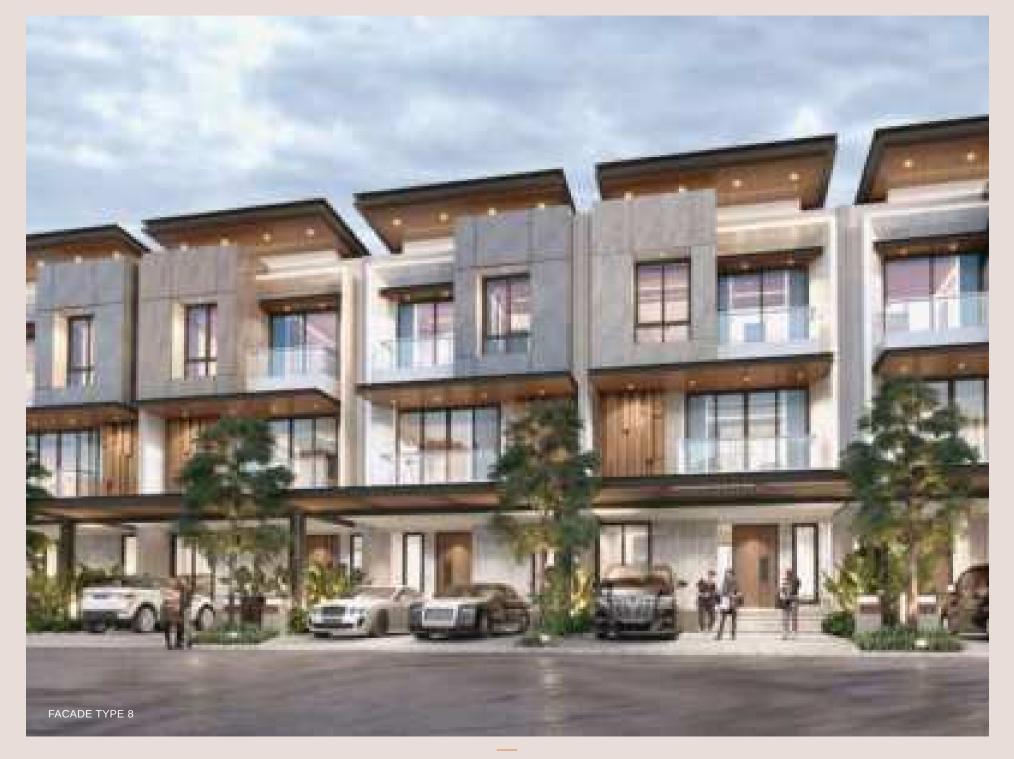

### Type 8

BUILDING AREA : 308 sqm (Typical)

LAND AREA : 160 sqm (Typical)

5 + 1 Bedrooms

4 + 1 Bathrooms

2 Carparks

Spacious Garden

Ground Floor