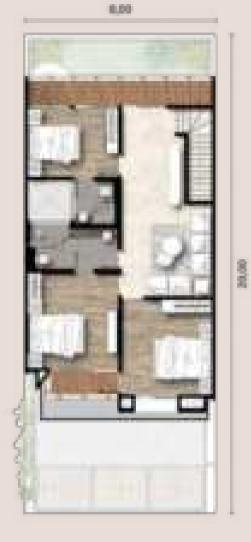

### Type 8

BUILDING AREA : 308 sqm (Typical)

LAND AREA : 160 sqm (Typical)

5 + 1 Bedrooms

4 + 1 Bathrooms

2 Carparks

Spacious Garden

Ground Floor

1<sup>st</sup> Floor 2<sup>nd</sup> Floo

<sup>\*</sup> Some units may have differents dimensions.

LIVING ROOM

DINING ROOM