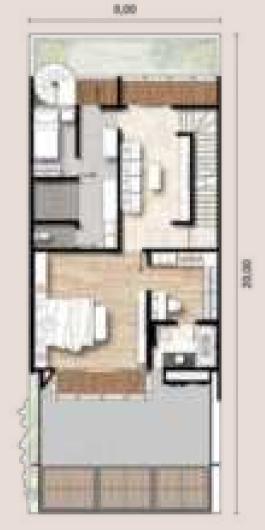

### Type 7

**BUILDING AREA**: 338 sqm (Typical) : 175 sqm (Typical)

LAND AREA

4 + 1 Bedrooms

4 + 1 + 1 Bathrooms

3 Carparks

Spacious Garden

7,00

- \* Some units may have differents dimensions.
- \*\* Swimming pool is optional.

MASTER BEDROOM

DINING ROOM

Page. 18