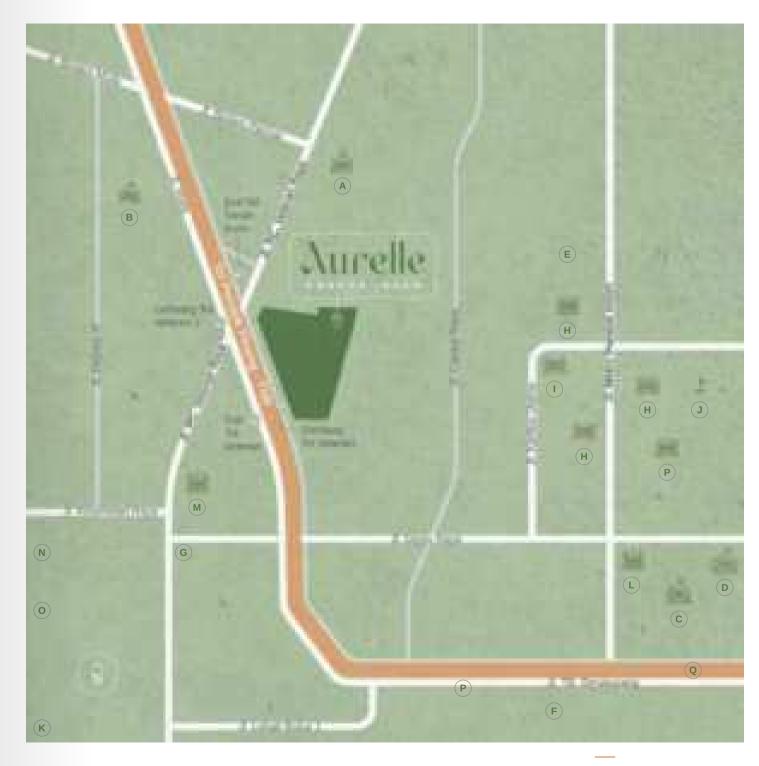

SCHOOL &

# A Well Established Surroundings

| UNIVERSITY                         | B. Dr. Moestopo University C. Don Bosco Pondok Indah D. Jakarta International School                 |
|------------------------------------|------------------------------------------------------------------------------------------------------|
| BUSINESS<br>DISTRICT               | E. Pondok Indah Business District<br>F. TB Simatupang Business Distr<br>G. Bintaro Business District |
| SHOPPING &<br>LIFESTYLE<br>CENTRES | H. Pondok Indah Mall 1-3 I. InterContinental Hotel J. Pondok Indah Golf K. Bintaro Xchange Mall      |

A. STP Trisakti

**OTHERS** 

HEALTH

**CARE** 

P. MRT Lebak Bulus (Hub)

L. RSPI Pondok Indah

M. Dr. Suyoto Hospital N. RS. Premiere Bintaro O. RSPI Bintaro Jaya

Q. Jakarta Outer Ring Road