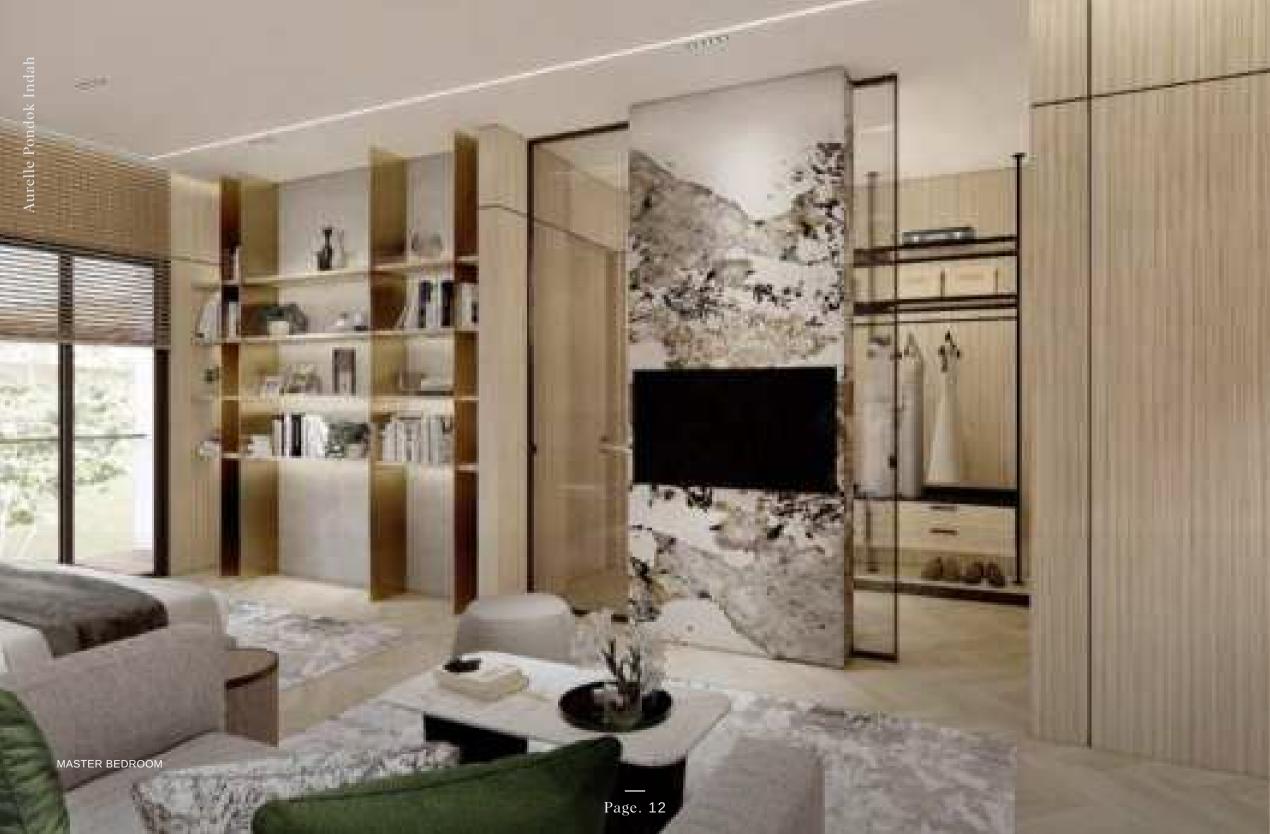

## Unit Type

Aurelle Pondok Indah is developed with a modern and high-quality living concept that includes 24 hours security and Thematic garden. Each unit type is made with a spacious area to provide a comfortable and elegant lifestyle. With exclusivity, amenities and convenience, it is a perfect place for a big family.

### *Type 6,5*

BUILDING AREA : 298 sqm (Typical)

LAND AREA : 162 sqm (Typical)

4 + 1 Bedrooms

3 + 1 + 1 Bathrooms

3 Carparks

Spacious Garden

Ground Floor