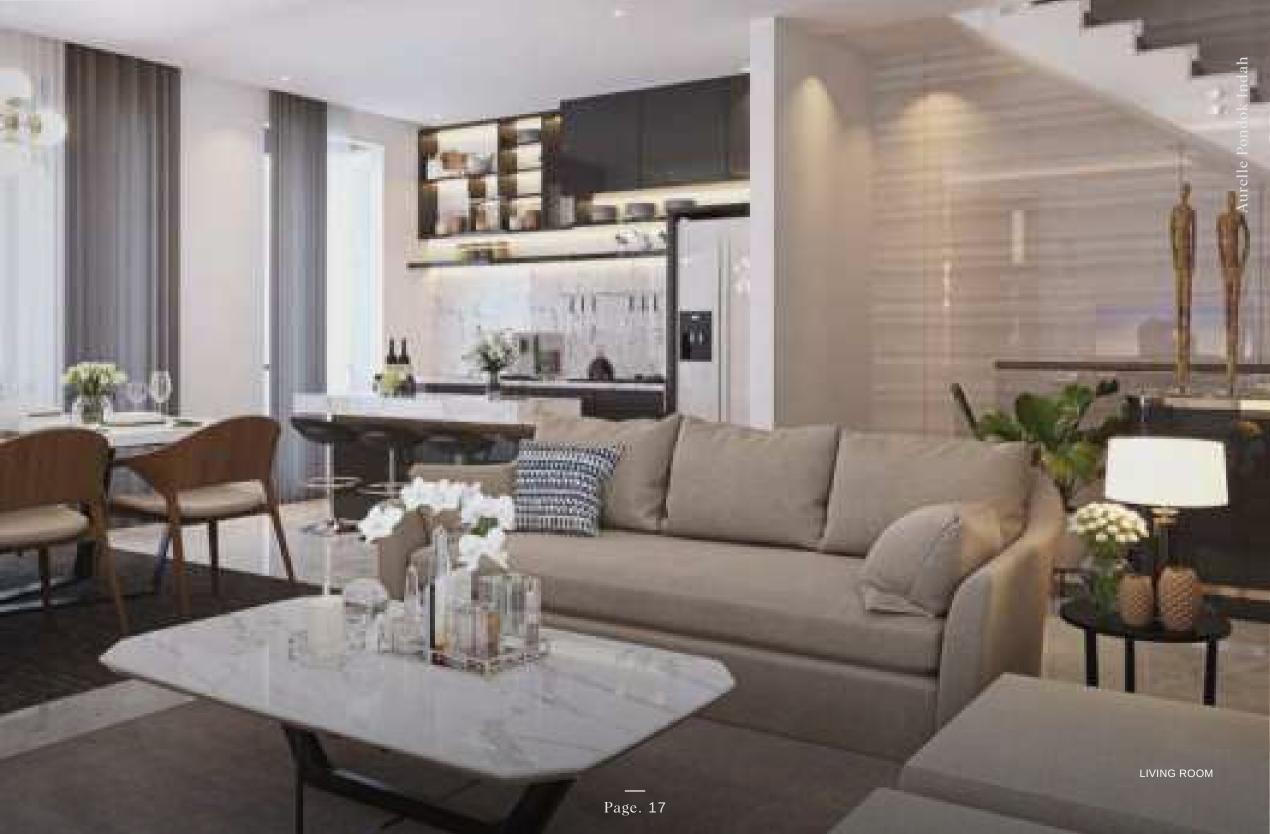

1<sup>st</sup> Floor 2<sup>nd</sup> Floo

<sup>\*</sup> Some units may have differents dimensions.

LIVING ROOM

DINING ROOM