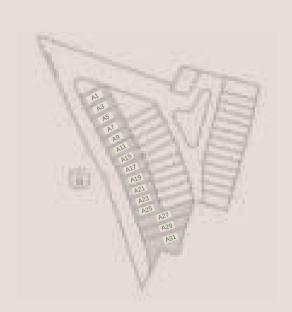

family.

Type 6,5 Type 7 Type 8



Page. 10

### *Type 6,5*

BUILDING AREA : 298 sqm (Typical)

LAND AREA : 162 sqm (Typical)





4 + 1 Bedrooms

3 + 1 + 1 Bathrooms





3 Carparks

Spacious Garden





Ground Floor







2<sup>nd</sup> Floor

<sup>\*</sup> Some units may have differents dimensions.





DINING ROOM



KIDS BEDROOM



Page. 14

### Type 7

**BUILDING AREA**: 338 sqm (Typical) : 175 sqm (Typical)

LAND AREA





4 + 1 Bedrooms

4 + 1 + 1 Bathrooms



3 Carparks

Spacious Garden













7,00

- \* Some units may have differents dimensions.
- \*\* Swimming pool is optional.



MASTER BEDROOM



DINING ROOM





Page. 18

### Type 8

BUILDING AREA : 308 sqm (Typical)

LAND AREA : 160 sqm (Typical)





5 + 1 Bedrooms

4 + 1 Bathrooms





2 Carparks

Spacious Garden









Ground Floor

1<sup>st</sup> Floor 2<sup>nd</sup> Floo

<sup>\*</sup> Some units may have differents dimensions.





LIVING ROOM



DINING ROOM



#### FACADE OPTIONAL MATERIALS



1A. Travetine Silver











|          | OPTION A | OPTION B | OPTION C |
|----------|----------|----------|----------|
| Type 6,5 | 1A       | 2A       | -        |
| Type 7   | 1A & 1B  | 2A & 2B  | 3A & 3B  |
| Type 8   | 1A & 1B  | 2A & 2B  | 3A & 3B  |





Type 6,5 Type 7

Type 8

#### **BUILDING SPECIFICATION**

#### **ESSENTIAL**

#### **VIBRANT**

| Foundation                                                  | Mini Pile                                                                    | Mini Pile                                                                |
|----------------------------