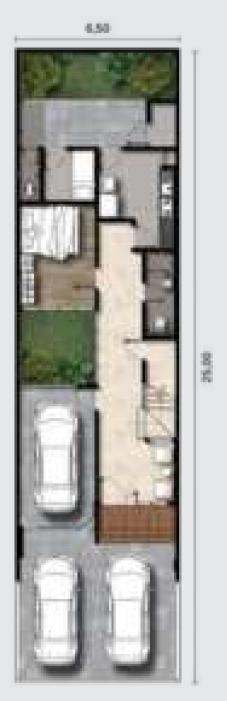

### *Type 6,5*

BUILDING AREA : 298 sqm (Typical)

LAND AREA : 162 sqm (Typical)

4 + 1 Bedrooms

3 + 1 + 1 Bathrooms

3 Carparks

Spacious Garden

Ground Floor