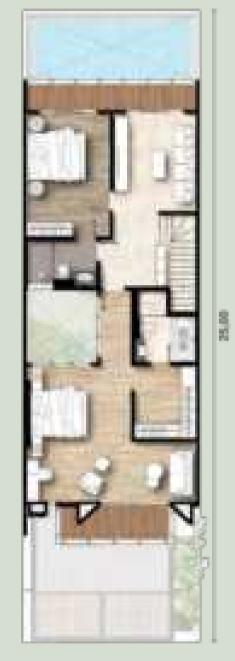

### Type 8

BUILDING AREA : 308 sqm (Typical)

LAND AREA : 160 sqm (Typical)

5 + 1 Bedrooms

4 + 1 Bathrooms

2 Carparks

Spacious Garden

Ground Floor

1<sup>st</sup> Floor 2<sup>nd</sup> Floo

<sup>\*</sup> Some units may have differents dimensions.

LIVING ROOM

DINING ROOM