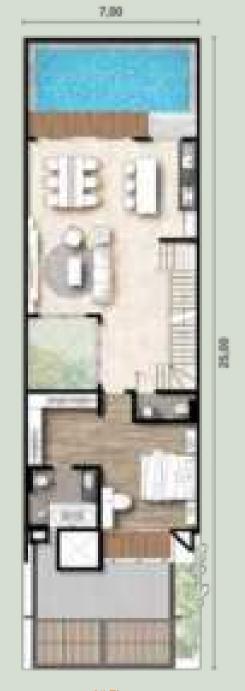

### Type 7

**BUILDING AREA**: 338 sqm (Typical) : 175 sqm (Typical)

LAND AREA

4 + 1 Bedrooms

4 + 1 + 1 Bathrooms

3 Carparks

Spacious Garden

7,00

- \* Some units may have differents dimensions.
- \*\* Swimming pool is optional.

MASTER BEDROOM

DINING ROOM

Page. 18