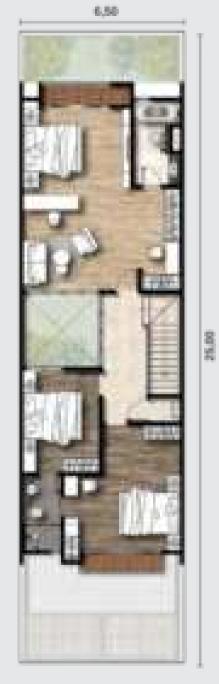

2<sup>nd</sup> Floor

<sup>\*</sup> Some units may have differents dimensions.

DINING ROOM

KIDS BEDROOM

Page. 14