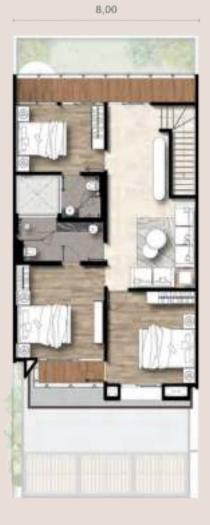

7,00

BUILDING AREA: 308 sqm (Typical)LAND AREA: 160 sqm (Typical)5+1 Bedrooms4+1 Bathrooms2 CarparksSpacious Garden

Ground Floor More Info :

1<sup>st</sup> Flo

20,00

2<sup>nd</sup> Floor

\* Some units may have differents dimensions.