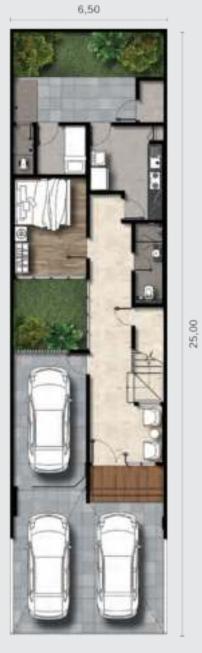

## *Type 6,5*

BUILDING AREA: 298 sqm (Typical)LAND AREA: 162 sqm (Typical)Image: state s

Ground Floor

1<sup>st</sup> Floor

6,50

2<sup>nd</sup> Floor

\* Some units may have differents dimensions.

Type 7