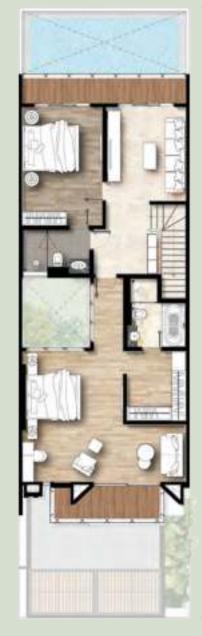

7,00

BUILDING AREA: 308 sqm (Typical)LAND AREA: 160 sqm (Typical)5+1 Bedrooms4+1 Bathrooms2 CarparksSpacious Garden

Ground Floor More Info :

1<sup>st</sup> Flo

20,00

2<sup>nd</sup> Floor

\* Some units may have differents dimensions.