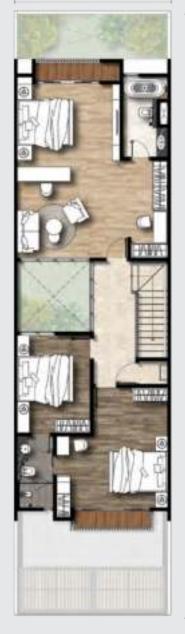

## *Type 6,5*

BUILDING AREA: 298 sqm (Typical)LAND AREA: 162 sqm (Typical)Image: state s

Ground Floor

1<sup>st</sup> Floor

6,50

2<sup>nd</sup> Floor

\* Some units may have differents dimensions.

Type 7