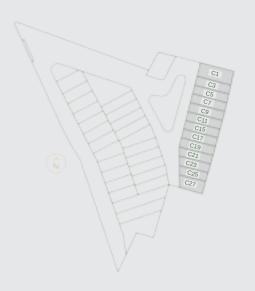

## PONDOK INDAH

THE NOTION of LUXURIOUS LIVING

## *Type 6,5*

BUILDING AREA: 298 sqm (Typical)LAND AREA: 162 sqm (Typical)Image: state s





Ground Floor



1<sup>st</sup> Floor



6,50

2<sup>nd</sup> Floor

\* Some units may have differents dimensions.

Type 7

BUILDING AREA: 338 sqm (Typical)LAND AREA: 175 sqm (Typical)

4+1 Bedrooms
4+1+1 Bathrooms

Image: Comparison of the second s



Ground Floor



1<sup>st</sup> Floor



25,00

2<sup>nd</sup> Floo

\* Some units may have differents dimensions. \*\* Swimming pool is optional.

7,00



BUILDING AREA: 308 sqm (Typical)LAND AREA: 160 sqm (Typical)5+1 Bedrooms4+1 Bathrooms2 CarparksSpacious Garden





Ground Floor More Info :



1<sup>st</sup> Flo



20,00

2<sup>nd</sup> Floor

\* Some units may have differents dimensions.