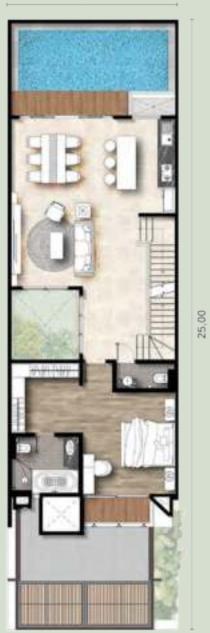

BUILDING AREA: 338 sqm (Typical)LAND AREA: 175 sqm (Typical)

4+1 Bedrooms
4+1+1 Bathrooms

Image: Comparison of the second s

Ground Floor

1<sup>st</sup> Floor

25,00

2<sup>nd</sup> Floo

\* Some units may have differents dimensions. \*\* Swimming pool is optional.