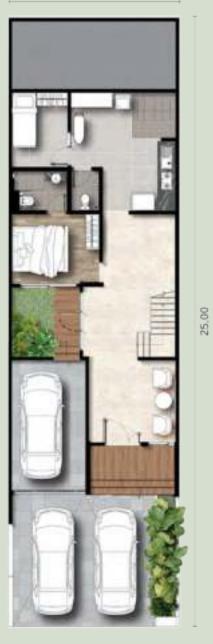

## *Type 6,5*

BUILDING AREA: 298 sqm (Typical)LAND AREA: 162 sqm (Typical)Image: state s

Ground Floor

1<sup>st</sup> Floor

6,50

2<sup>nd</sup> Floor

\* Some units may have differents dimensions.

Type 7