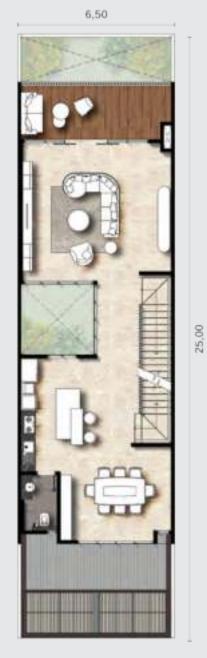

## *Type 6,5*

BUILDING AREA: 298 sqm (Typical)LAND AREA: 162 sqm (Typical)Image: state s

Ground Floor

1<sup>st</sup> Floor

6,50

2<sup>nd</sup> Floor

\* Some units may have differents dimensions.

Type 7