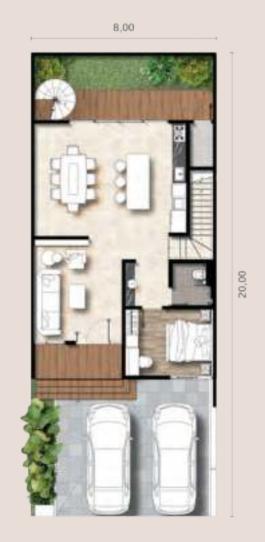

7,00

BUILDING AREA: 308 sqm (Typical)LAND AREA: 160 sqm (Typical)5+1 Bedrooms4+1 Bathrooms2 CarparksSpacious Garden

Ground Floor More Info :

1<sup>st</sup> Flo

20,00

2<sup>nd</sup> Floor

\* Some units may have differents dimensions.