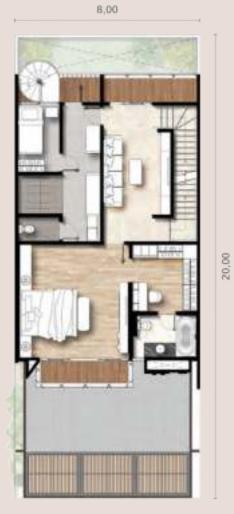

7,00

BUILDING AREA: 308 sqm (Typical)LAND AREA: 160 sqm (Typical)5+1 Bedrooms4+1 Bathrooms2 CarparksSpacious Garden

Ground Floor More Info :

1<sup>st</sup> Flo

20,00

2<sup>nd</sup> Floor

\* Some units may have differents dimensions.