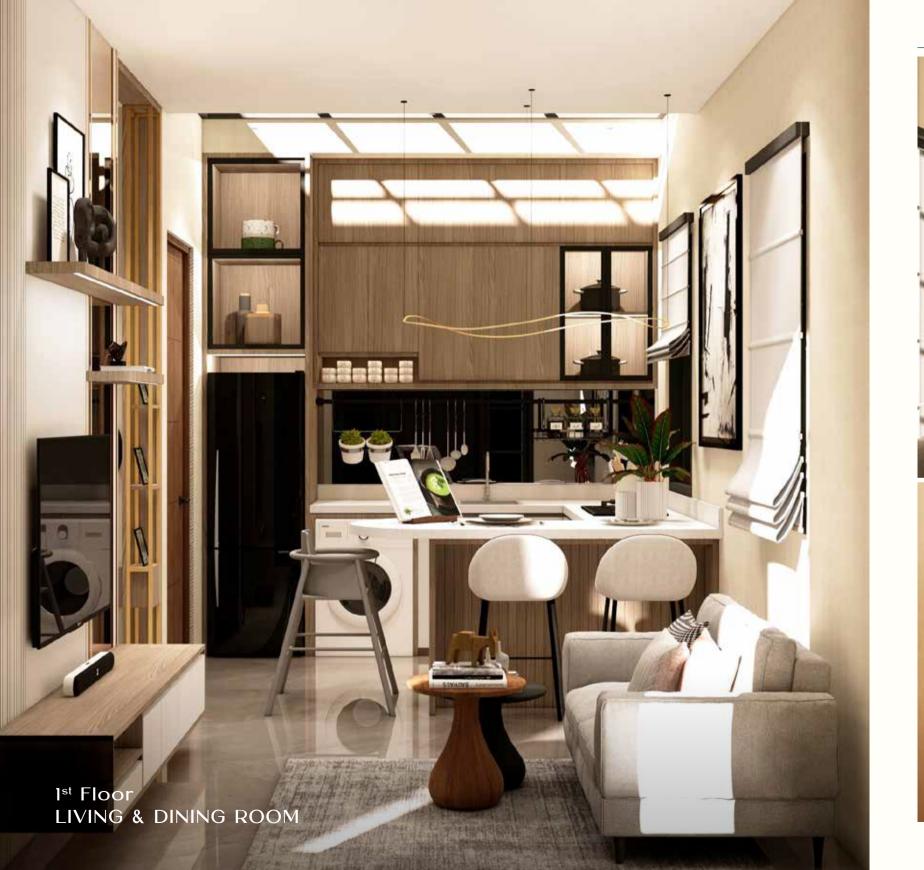

#### **CELOSIA**

8X15 | 2 STOREYS + ATTIC

1st Floor

2<sup>nd</sup> Floor

Attic

LAND AREA 120 m<sup>2</sup> | BUILDING AREA 163 m<sup>2</sup>

4+1 Bedrooms

3+1 Bathrooms

#### CELOSIA