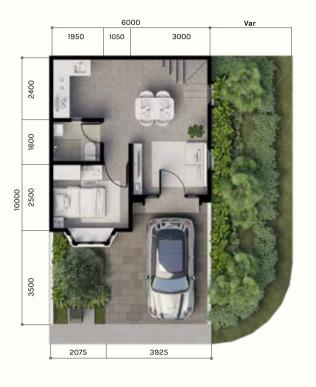

#### **RAVENIA** 6X10 | 1 STOREY + ATTIC

1<sup>st</sup> Floor Attic

LAND AREA 60 m<sup>2</sup> | BUILDING AREA 57 m<sup>2</sup>

2 Bedrooms

2 Bathrooms