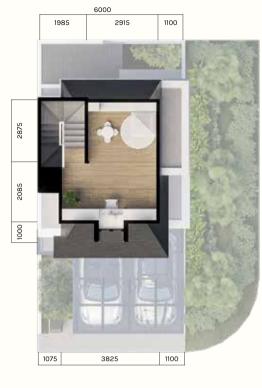

### DIANELLA

6X12 | 2 STOREYS + ATTIC

1st Floor

2<sup>nd</sup> Floor

Attic

LAND AREA **72 m<sup>2</sup>** | BUILDING AREA **90 m<sup>2</sup>** 

3 Bathrooms

2 Carports