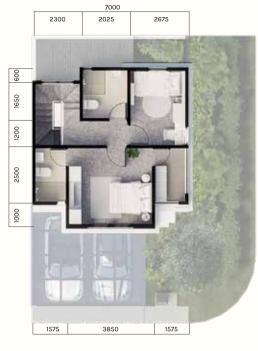

#### **CALLIANDRA**

7X12 | 2 STOREYS + ATTIC

2<sup>nd</sup> Floor

LAND AREA **84 m<sup>2</sup>** | BUILDING AREA **110 m<sup>2</sup>** 

1st Floor

3+1 Bedrooms

3+1 Bathrooms

2 Carports

Attic

#### CALLIANDRA