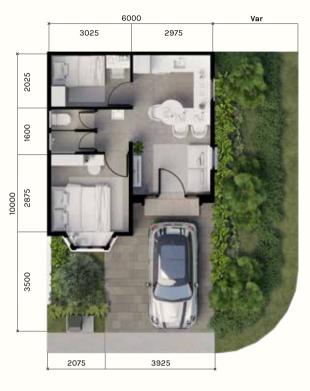

#### RUSSELIA 6X10 | 1 STOREY

1st Floor

LAND AREA 60 m<sup>2</sup> | BUILDING AREA 37 m<sup>2</sup>

2 Bedrooms