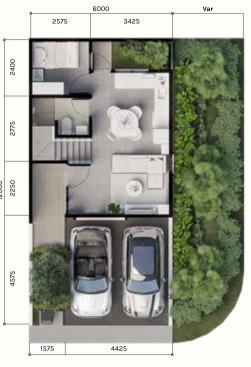

### DIANELLA

6X12 | 2 STOREYS + ATTIC

1st Floor

2<sup>nd</sup> Floor

Attic

LAND AREA **72 m<sup>2</sup>** | BUILDING AREA **90 m<sup>2</sup>** 

3 Bathrooms

2 Carports