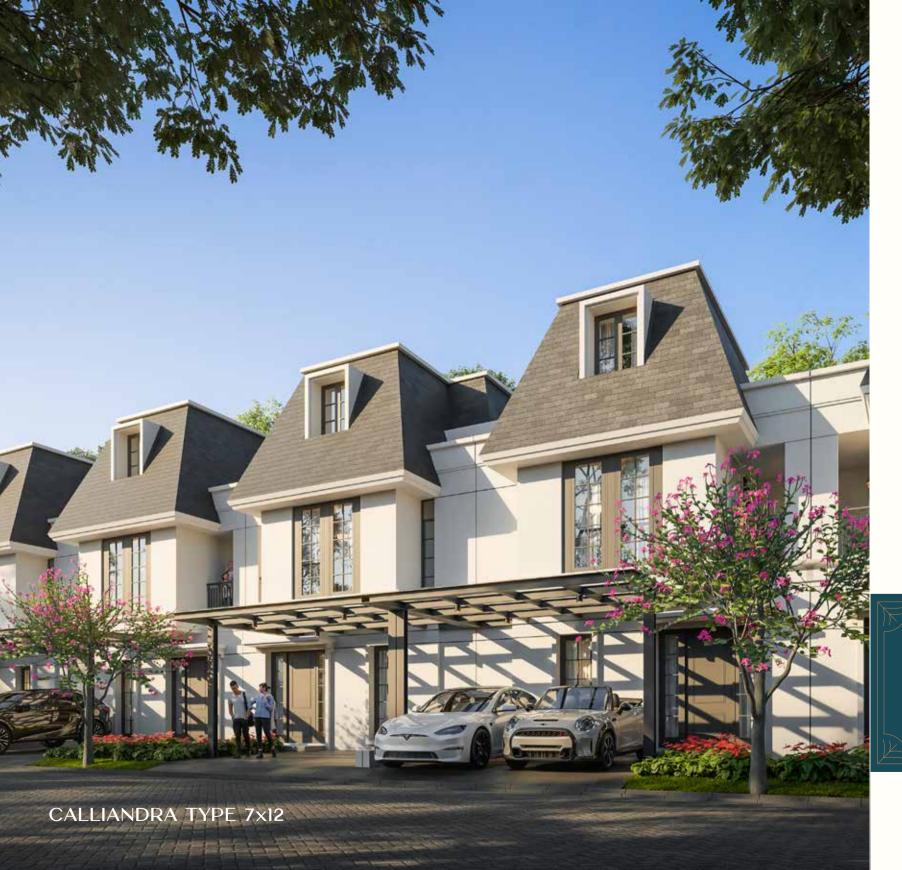

#### **CALLIANDRA**

7X12 | 2 STOREYS + ATTIC

2<sup>nd</sup> Floor

LAND AREA **84 m<sup>2</sup>** | BUILDING AREA **110 m<sup>2</sup>** 

1st Floor

3+1 Bedrooms

3+1 Bathrooms

2 Carports

#### CALLIANDRA