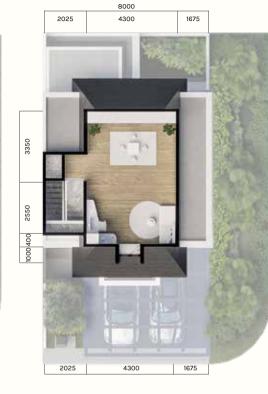

#### **CALLIANDRA**

7X12 | 2 STOREYS + ATTIC

2<sup>nd</sup> Floor

LAND AREA **84 m<sup>2</sup>** | BUILDING AREA **110 m<sup>2</sup>** 

1st Floor

3+1 Bedrooms

3+1 Bathrooms

2 Carports

Attic