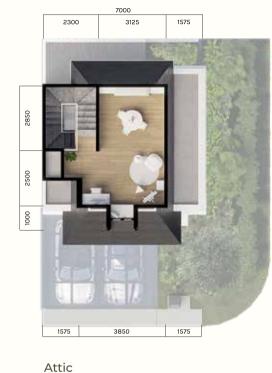

#### **CALLIANDRA**

7X12 | 2 STOREYS + ATTIC

2<sup>nd</sup> Floor

LAND AREA **84 m<sup>2</sup>** | BUILDING AREA **110 m<sup>2</sup>** 

1st Floor

3+1 Bedrooms

3+1 Bathrooms

2 Carports

Attic

#### CALLIANDRA