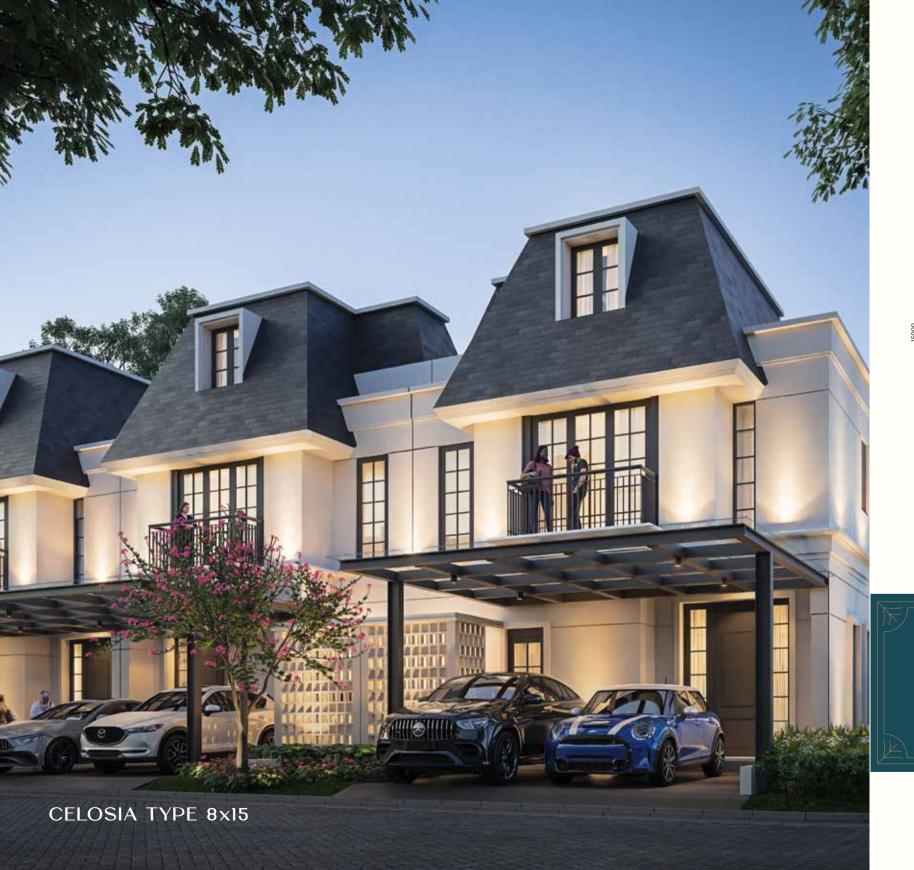

#### **CELOSIA**

8X15 | 2 STOREYS + ATTIC

1st Floor

2<sup>nd</sup> Floor

Attic

LAND AREA 120 m<sup>2</sup> | BUILDING AREA 163 m<sup>2</sup>

4+1 Bedrooms

3+1 Bathrooms

#### CELOSIA