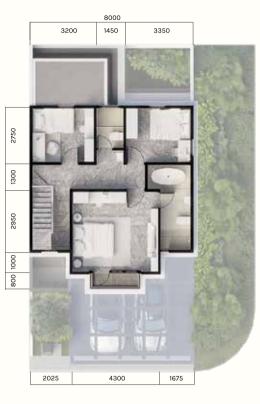

#### **CALLIANDRA**

7X12 | 2 STOREYS + ATTIC

2<sup>nd</sup> Floor

LAND AREA **84 m<sup>2</sup>** | BUILDING AREA **110 m<sup>2</sup>** 

1st Floor

3+1 Bedrooms

3+1 Bathrooms

2 Carports