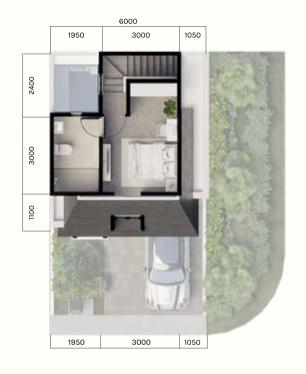

#### **RAVENIA** 6X10 | 1 STOREY + ATTIC

1<sup>st</sup> Floor Attic

LAND AREA 60 m<sup>2</sup> | BUILDING AREA 57 m<sup>2</sup>

2 Bedrooms

2 Bathrooms