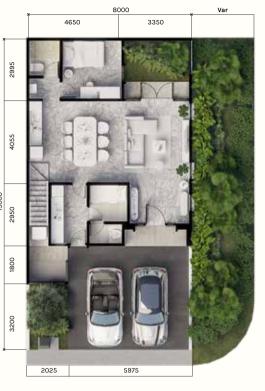

#### **CALLIANDRA**

7X12 | 2 STOREYS + ATTIC

2<sup>nd</sup> Floor

LAND AREA **84 m<sup>2</sup>** | BUILDING AREA **110 m<sup>2</sup>** 

1st Floor

3+1 Bedrooms

3+1 Bathrooms

2 Carports