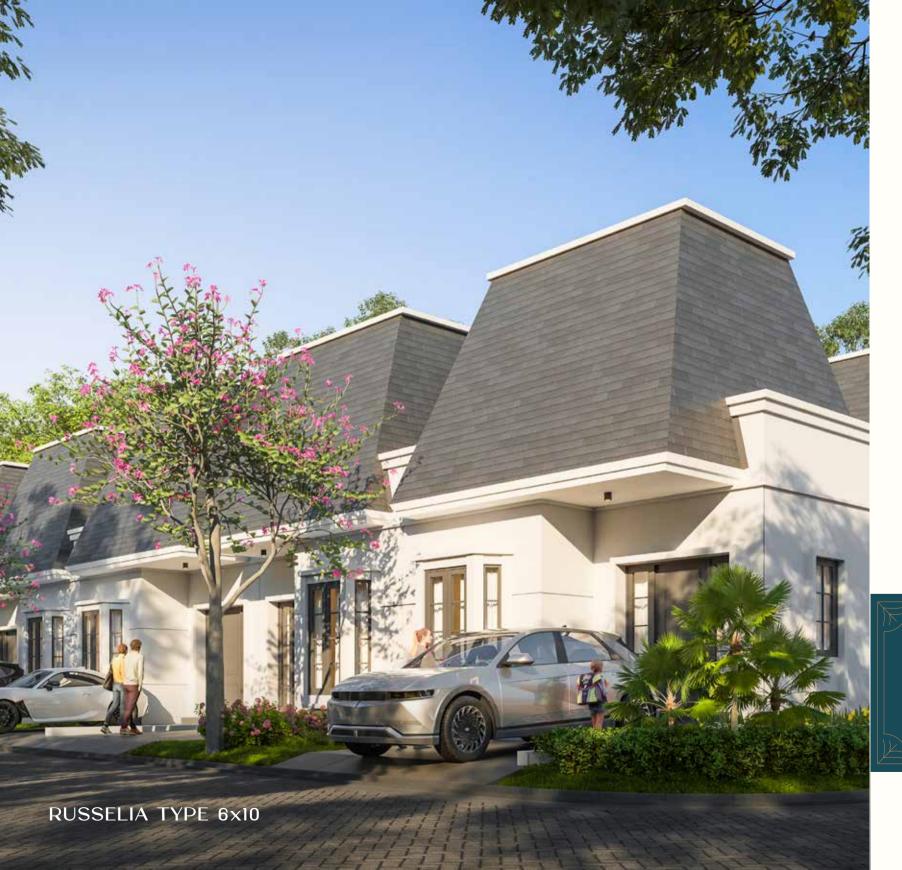

#### RUSSELIA 6X10 | 1 STOREY

1st Floor

LAND AREA 60 m<sup>2</sup> | BUILDING AREA 37 m<sup>2</sup>

2 Bedrooms