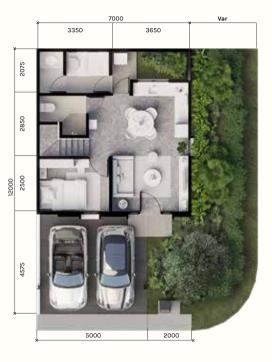

#### **CALLIANDRA**

7X12 | 2 STOREYS + ATTIC

2<sup>nd</sup> Floor

LAND AREA **84 m<sup>2</sup>** | BUILDING AREA **110 m<sup>2</sup>** 

1st Floor

3+1 Bedrooms

3+1 Bathrooms

2 Carports

Attic

#### CALLIANDRA