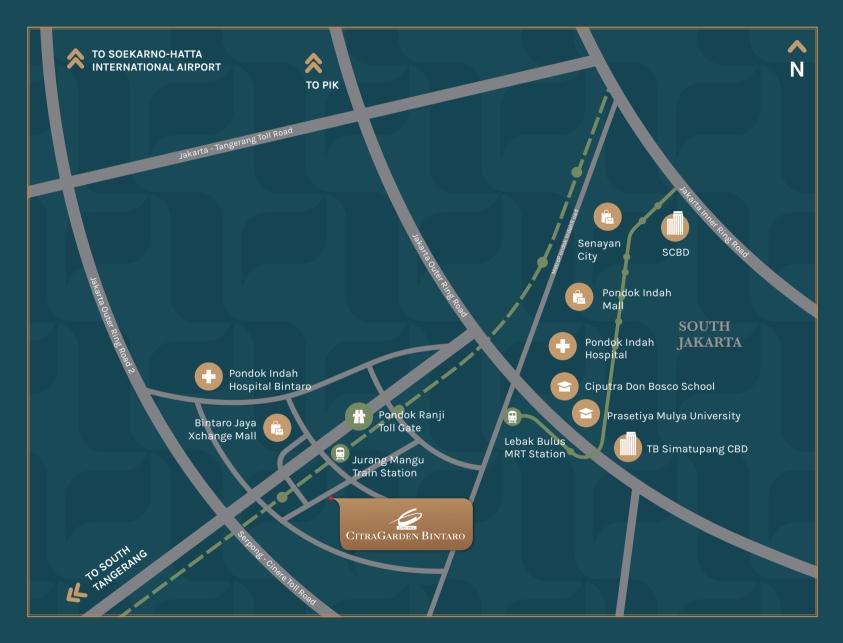

## EASY ACCESS TO SOUTH JAKARTA

25 minutes to Pondok Indah 35 minutes to Soekarno-Hatta International Airport 50 minutes to SCBD