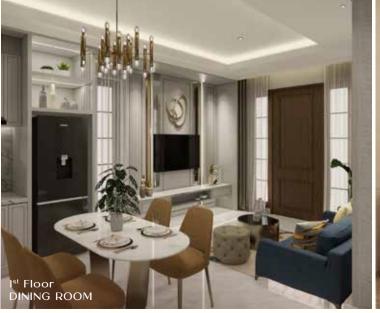

#### **CELOSIA**

8X15 | 2 STOREYS + ATTIC

1st Floor

2<sup>nd</sup> Floor

Attic

LAND AREA 120 m<sup>2</sup> | BUILDING AREA 163 m<sup>2</sup>

4+1 Bedrooms

3+1 Bathrooms

#### CELOSIA