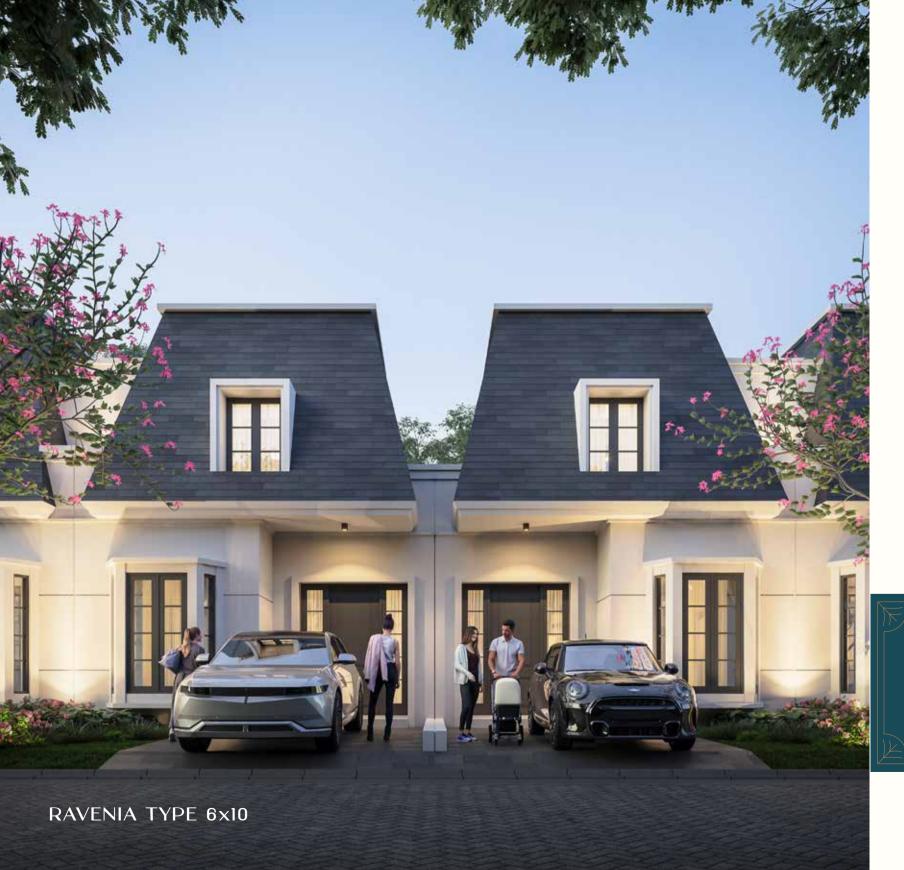

#### **RAVENIA** 6X10 | 1 STOREY + ATTIC

1<sup>st</sup> Floor Attic

LAND AREA 60 m<sup>2</sup> | BUILDING AREA 57 m<sup>2</sup>

2 Bedrooms

2 Bathrooms