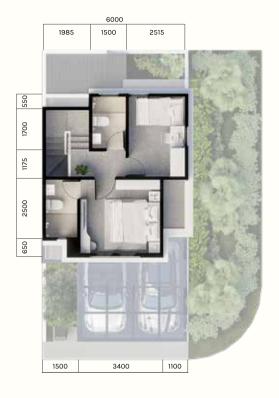

### DIANELLA

6X12 | 2 STOREYS + ATTIC

1st Floor

2<sup>nd</sup> Floor

Attic

LAND AREA **72 m<sup>2</sup>** | BUILDING AREA **90 m<sup>2</sup>** 

3 Bathrooms

2 Carports