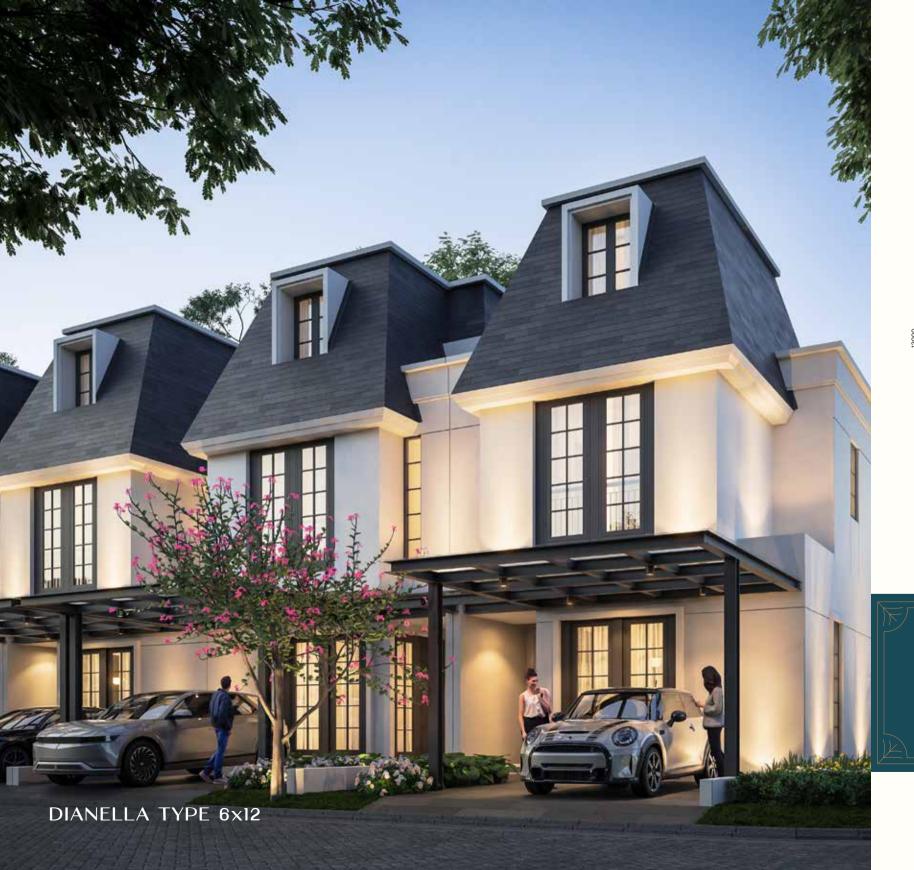

### DIANELLA

6X12 | 2 STOREYS + ATTIC

1st Floor

2<sup>nd</sup> Floor

Attic

LAND AREA **72 m<sup>2</sup>** | BUILDING AREA **90 m<sup>2</sup>** 

3 Bathrooms

2 Carports