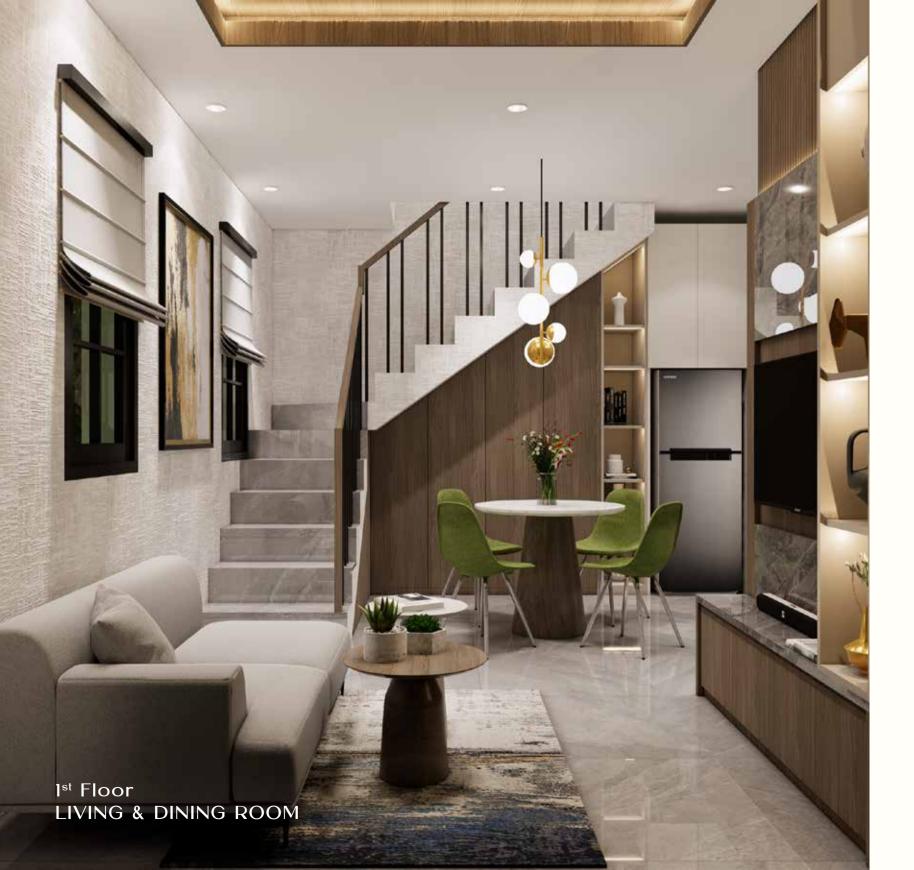

#### **CALLIANDRA**

7X12 | 2 STOREYS + ATTIC

2<sup>nd</sup> Floor

LAND AREA **84 m<sup>2</sup>** | BUILDING AREA **110 m<sup>2</sup>** 

1st Floor

3+1 Bedrooms

3+1 Bathrooms

2 Carports

#### CALLIANDRA